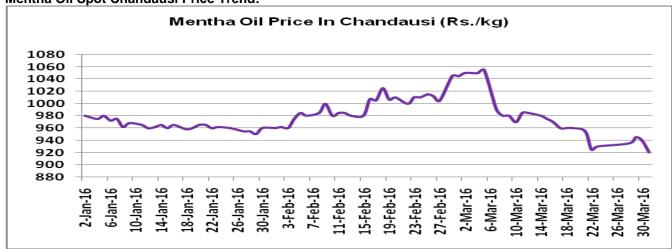

**Domestic Market Outlook:** Menthol prices are likely to test 912 per kg in the coming trading sessions. However, recent rally will short live due to weak demand as expected.

| MCX Mentha Oil Futures |        |       |       |       |       |        |      |
|------------------------|--------|-------|-------|-------|-------|--------|------|
| Contract               | +/-    | Open  | High  | Low   | Close | Volume | OI   |
| May-16                 | +25.30 | 870   | 895.6 | 870   | 895   | 2434   | 2134 |
| June-16                | +21.50 | 872.4 | 894   | 872.4 | 892.7 | 689    | 1792 |
| July-16                | +21.60 | 882.8 | 898.1 | 882   | 898   | 111    | 786  |