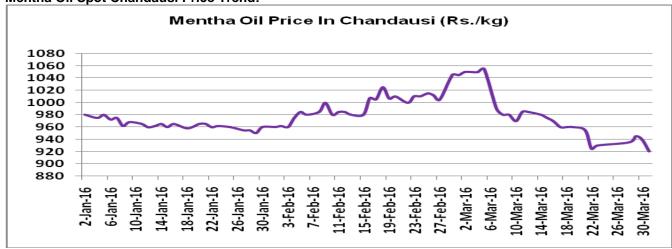

### **Mentha Oil Daily Prices**

| Commodity  | Center    | Mentha Oil |           | Chango |
|------------|-----------|------------|-----------|--------|
|            |           | 5/23/2016  | 5/21/2016 | Change |
|            | Chandausi | 945        | 945       | Unch   |
| Manda O'l  | Sambhal   | 1007       | 1015      | -8     |
| Mentha Oil | Barabanki | 975        | 975       | Unch   |
|            | Bareilly  | 910        | 910       | Unch   |
|            | Rampur    | 1005       | 1005      | Unch   |