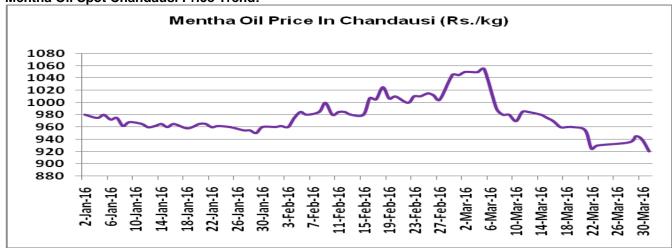

**Domestic Market Outlook:** Menthol prices are likely to test 912 per kg in the coming trading sessions. However, recent rally will short live due to weak demand as expected.

| MCX Mentha Oil Futures |       |       |       |       |       |        |      |
|------------------------|-------|-------|-------|-------|-------|--------|------|
| Contract               | +/-   | Open  | High  | Low   | Close | Volume | OI   |
| May-16                 | -3.60 | 875   | 876.3 | 863   | 869.4 | 1151   | 1550 |
| June-16                | -1.30 | 878.3 | 878.7 | 868.2 | 873.5 | 597    | 2240 |
| July-16                | -1.40 | 882   | 882   | 874.6 | 878.5 | 51     | 965  |

### **Mentha Oil Daily Prices**

| Commodity  | Center    | Mentha Oil |           | Changa |
|------------|-----------|------------|-----------|--------|
|            |           | 5/24/2016  | 5/23/2016 | Change |
|            | Chandausi | 950        | 945       | 5      |
| Manufa O'l | Sambhal   | 1010       | 1007      | 3      |
| Mentha Oil | Barabanki | 975        | 975       | Unch   |
|            | Bareilly  | NR         | 910       | -      |
|            | Rampur    | 1010       | 1005      | 5      |