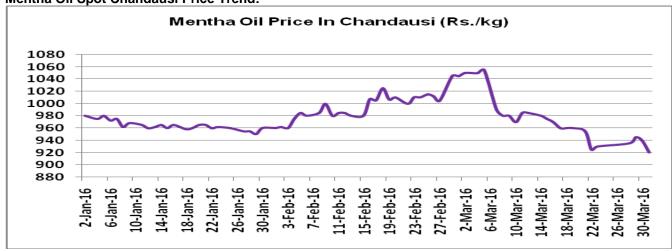

**Domestic Market Outlook:** Menthol prices are likely to test 912 per kg in the coming trading sessions. However, recent rally will short live due to weak demand as expected.

| MCX Mentha Oil Futures |       |       |       |       |       |        |      |
|------------------------|-------|-------|-------|-------|-------|--------|------|
| Contract               | +/-   | Open  | High  | Low   | Close | Volume | OI   |
| May-16                 | -5.10 | 867.5 | 870.2 | 861.2 | 864   | 537    | 1023 |
| June-16                | -7.50 | 867.6 | 870   | 860.5 | 861.7 | 1473   | 2922 |
| July-16                | -5.20 | 874   | 874.6 | 867.2 | 868   | 155    | 1117 |

### **Mentha Oil Daily Prices**

| Commodity    | Center    | Mentha Oil |           | Chango |
|--------------|-----------|------------|-----------|--------|
|              |           | 5/27/2016  | 5/26/2016 | Change |
|              | Chandausi | 942        | 948       | -6     |
| Manual a O'l | Sambhal   | 1002       | 1005      | -3     |
| Mentha Oil   | Barabanki | 975        | 975       | Unch   |
|              | Bareilly  | 920        | NR        | -      |
|              | Rampur    | 1000       | 1009      | -9     |