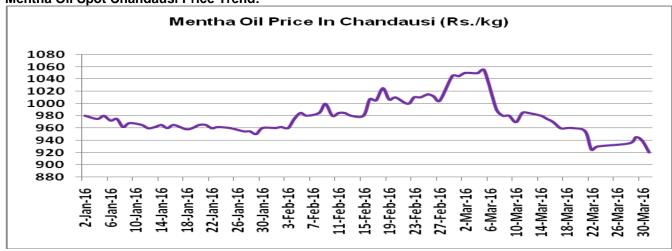

**Domestic Market Outlook:** Menthol prices are likely to test 912 per kg in the coming trading sessions. However, recent rally will short live due to weak demand as expected.

| MCX Mentha Oil Futures |        |       |       |       |       |        |      |
|------------------------|--------|-------|-------|-------|-------|--------|------|
| Contract               | +/-    | Open  | High  | Low   | Close | Volume | OI   |
| June-16                | +13.20 | 861.6 | 889   | 861   | 876.5 | 2275   | 3250 |
| July-16                | +12.90 | 869.6 | 892.4 | 867.9 | 882.7 | 194    | 1390 |
| Aug-16                 | +14.40 | 882.3 | 895.1 | 882.3 | 890   | 20     | 50   |