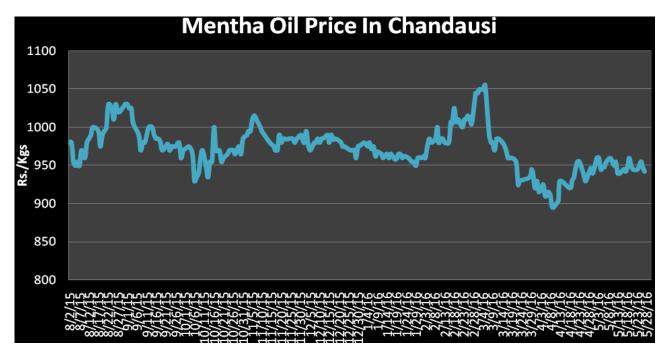

s would go for substitute crops considering lower remuneration in menthol.

**Domestic Market Outlook:** Menthol prices are likely to test 912 per kg in the coming trading sessions. However, recent rally will short live due to weak demand as expected.

| MCX Mentha Oil Futures |        |       |       |       |       |        |      |
|------------------------|--------|-------|-------|-------|-------|--------|------|
| Contract               | +/-    | Open  | High  | Low   | Close | Volume | OI   |
| May-16                 | -10.20 | 854.1 | 859.7 | 846.6 | 847.6 | 1668   | 3443 |
| June-16                | -9.10  | 865.6 | 866.7 | 855.9 | 857   | 244    | 1472 |
| July-16                | -13.50 | 876   | 877.9 | 866   | 867   | 22     | 48   |



Mentha Oil Spot Chandausi Price Trend:



## Mentha Oil Daily Prices

| Commodity  | Center    | Mentha Oil |          | Change |
|------------|-----------|------------|----------|--------|
|            |           | 6/7/2016   | 6/6/2016 | Change |
|            | Chandausi | 920        | 935      | -15    |
|            | Sambhal   | 970        | 984      | -14    |
| Mentha Oil | Barabanki | 960        | 985      | -25    |
|            | Bareilly  | 900        | 905      | -5     |
|            | Rampur    | 965        | 980      | -15    |

| Commodity | Center    | DMO      |          | Change |
|-----------|-----------|----------|----------|--------|
|           |           | 6/7/2016 | 6/6/2016 | Change |
| DMO       | Chandausi | 670      | 700      | -30    |
|           | Sambhal   | 635      | 640      | -5     |

| C