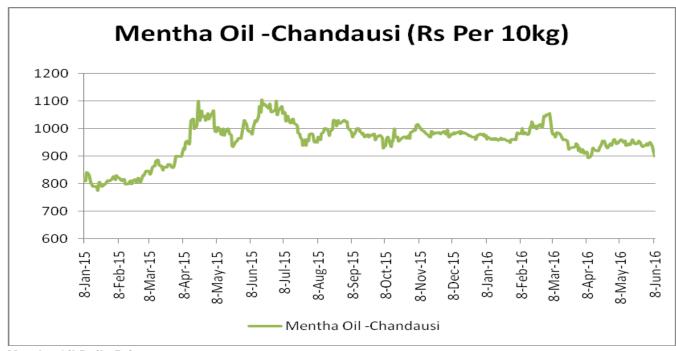

## Mentha Oil Spot Chandausi Price Trend:

**Mentha Oil Daily Prices** 

| Commodity     | Center    | Mentha Oil |          | Change |
|---------------|-----------|------------|----------|--------|
|               |           | 6/8/2016   | 6/7/2016 | Change |
|               | Chandausi | 900        | 920      | -20    |
| Manufly a O'l | Sambhal   | 950        | 970      | -20    |
| Mentha Oil    | Barabanki | 960        | 960      | Unch   |
|               | Bareilly  | 875        | 900      | -25    |
|               | Rampur    | 945        | 965      | -20    |