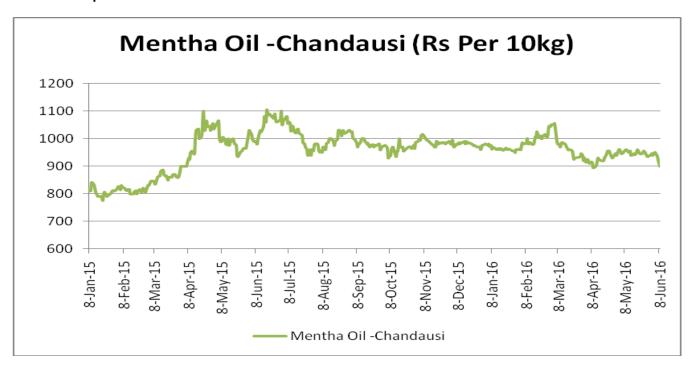

cent rally will short lived due to weak demand as expected. Range bound movement would continue..

| MCX      | ICX Mentha Oil Futures Date:10.06.2016 |      |       |       |       | ate:10.06.2016 |      |
|----------|----------------------------------------|------|-------|-------|-------|----------------|------|
| Contract | +/-                                    | Open | High  | Low   | Close | Volume         | OI   |
| June-16  | 5                                      | 848  | 857.7 | 854.6 | 847.6 | 1668           | 3443 |
| July-16  | 6.70                                   | 859  | 865.7 | 864.9 | 857   | 244            | 1472 |
| Aug-16   | 2.80                                   | 870  | 874.9 | 871   | 867   | 22             | 48   |



### Mentha Oil Spot Chandausi Price Trend:



## **Mentha Oil Daily Prices**

| Commodity      | Center    | Mentha Oil |           | Change |
|----------------|-----------|------------|-----------|--------|
|                |           | 6/11/2016  | 6/10/2016 | Change |
|                | Chandausi | 892        | 900       | -8     |
| <b>M</b> (1 0) | Sambhal   | 940        | 942       | -2     |
| Mentha Oil     | Barabanki | 945        | 955       | -10    |
|                | Bareilly  | 860        | 870       | -10    |
|                | Rampur    | 945        | 950       | -5     |

| Commodity | Center    | DMO       |           | Change |
|-----------|-----------|-----------|-----------|--------|
|           |           | 6/11/2016 | 6/10/2016 | Change |
| DMO       | Chandausi | 635       | 655       | -20    |
|