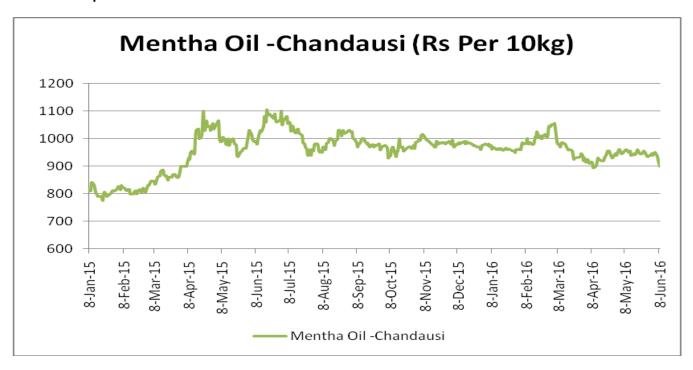

r, recent rally will short lived due to weak demand as expected. Range bound to weak movement would continue.

| MCX Mentha Oil Futures Date:10.06.2016 |      |      |       |       |       |        | ite:10.06.2016 |
|----------------------------------------|------|------|-------|-------|-------|--------|----------------|
| Contract                               | +/-  | Open | High  | Low   | Close | Volume | OI             |
| June-16                                | 5    | 848  | 857.7 | 854.6 | 847.6 | 1668   | 3443           |
| July-16                                | 6.70 | 859  | 865.7 | 864.9 | 857   | 244    | 1472           |
| Aug-16                                 | 2.80 | 870  | 874.9 | 871   | 867   | 22     | 48             |



### Mentha Oil Spot Chandausi Price Trend:



## **Mentha Oil Daily Prices**

| Commodity  | Center    | Mentha Oil |           | Change |
|------------|-----------|------------|-----------|--------|
|            |           | 6/11/2016  | 6/10/2016 | Change |
|            | Chandausi | 892        | 900       | -8     |
|            | Sambhal   | 940        | 942       | -2     |
| Mentha Oil | Barabanki | 945        | 955       | -10    |
|            | Bareilly  | 860        | 870       | -10    |
|            | Rampur    | 945        | 950       | -5     |

| Commodity | Center    | DMO       |           | Change |
|-----------|-----------|-----------|-----------|--------|
|           |           | 6/11/2016 | 6/10/2016 | Change |
| DMO       | Chandausi | 635       | 655       | -20    |
|           | Sambhal   | 635       | 640