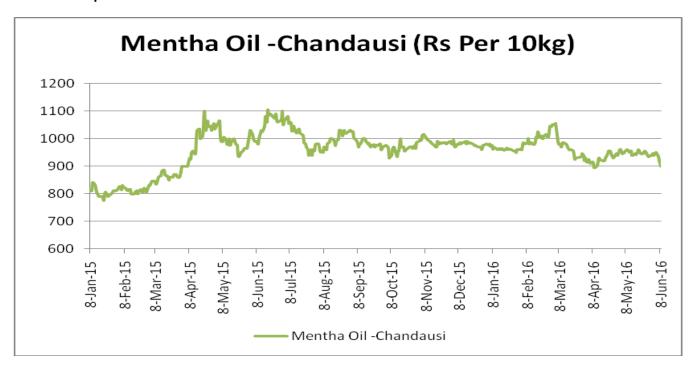

sions. However, recent rally will short lived due to weak demand as expected. Range bound to weak movement would continue.

| MCX Mentha Oil Futures Date:10.06.2016 |      |      |       |       |       | nte:10.06.2016 |      |
|----------------------------------------|------|------|-------|-------|-------|----------------|------|
| Contract                               | +/-  | Open | High  | Low   | Close | Volume         | OI   |
| June-16                                | +5.3 | 831  | 841.7 | 831   | 838.6 | 1344           | 3630 |
| July-16                                | +5.7 | 845  | 852.4 | 842.7 | 850   | 390            | 1777 |
| Aug-16                                 | +3.7 | 855  | 863   | 855   | 860   | 11             | 83   |



## Mentha Oil Spot Chandausi Price Trend:



### **Mentha Oil Daily Prices**

| Commodity  | Center    | Mentha Oil |           | Change |
|------------|-----------|------------|-----------|--------|
|            |           | 6/14/2016  | 6/13/2016 | Change |
|            | Chandausi | 865        | 875       | -10    |
| Mentha Oil | Sambhal   | 910        | 925       | -15    |
|            | Barabanki | 930        | 930       | Unch   |
|            | Bareilly  | 840        | 860       | -20    |
|            | Rampur    | NR         | NR        | -      |

| Commodity | Center    | DMO       |           | Change |
|-----------|-----------|-----------|-----------|--------|
|           |           | 6/14/2016 | 6/13/2016 | Change |
| DMO       | Chandausi | 600       | 630       | -30    |
|           | Sambhal   | 610       | 63