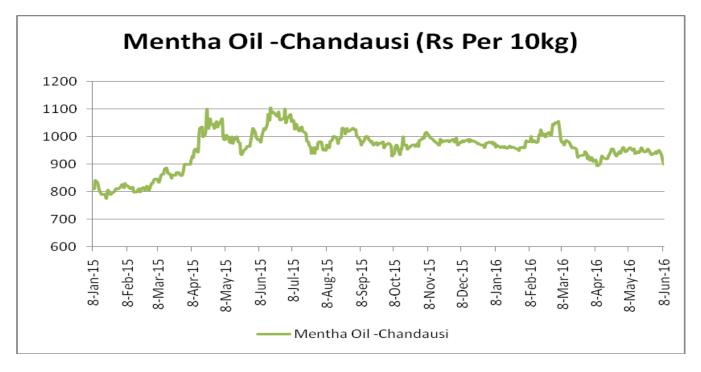

ally will short lived due to weak demand as expected. Range bound to weak movement would continue.

| MCX Mentha Oil Futures Date:15.06.2016 |       |       |       |       |       |        | ite:15.06.2016 |
|----------------------------------------|-------|-------|-------|-------|-------|--------|----------------|
| Contract                               | +/-   | Open  | High  | Low   | Close | Volume | OI             |
| June-16                                | -20.6 | 855.2 | 857.6 | 825.1 | 829   | 2074   | 3651           |
| July-16                                | -19.3 | 866.8 | 866.8 | 836.1 | 839.8 | 665    | 1857           |
| Aug-16                                 | -20.5 | 871   | 871   | 849.5 | 851.4 | 26     | 81             |



## Mentha Oil Spot Chandausi Price Trend:



# **Mentha Oil Daily Prices**

| Commodity  | Center    | Mentha Oil |           | Change |
|------------|-----------|------------|-----------|--------|
|            |           | 6/16/2016  | 6/15/2016 | Change |
|            | Chandausi | 885        | 885       | Unch   |
|            | Sambhal   | 930        | 930       | Unch   |
| Mentha Oil | Barabanki | 940        | 940       | Unch   |
|            | Bareilly  | 860        | 860       | Unch   |
|            | Rampur    | NR         | NR        | -      |

| Commodity | Center    | DMO       |           | Change |
|-----------|-----------|-----------|-----------|--------|
|           |           | 6/16/2016 | 6/15/2016 | Change |
| DMO       | Chandausi | 610       | 600       | 10     |
|           | Sambhal   | 625       | 635