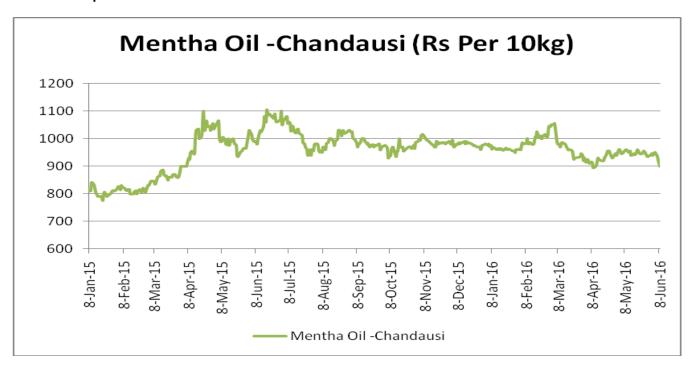

ices are likely to test 912 per kg in the long term (2 Months) sessions. However, recent rally will short lived due to weak demand as expected. Range bound to weak movement would continue.

| MCX Mentha Oil Futures |        |       |       |       | Date:17.06.2016 |        |      |
|------------------------|--------|-------|-------|-------|-----------------|--------|------|
| Contract               | +/-    | Open  | High  | Low   | Close           | Volume | OI   |
| June-16                | +15.00 | 824.3 | 847.8 | 824.2 | 844             | 1556   | 3318 |
| July-16                | +14.20 | 838.9 | 855.6 | 836.5 | 854             | 441    | 1882 |
| Aug-16                 | +16.30 | 853.5 | 867.7 | 853.5 | 867.7           | 19     | 84   |



## Mentha Oil Spot Chandausi Price Trend:



# **Mentha Oil Daily Prices**

| Commodity  | Center    | Mentha Oil |           | Change |
|------------|-----------|------------|-----------|--------|
|            |           | 6/17/2016  | 6/16/2016 | Change |
|            | Chandausi | 870        | 885       | -15    |
|            | Sambhal   | 917        | 930       | -13    |
| Mentha Oil | Barabanki | 920        | 940       | -20    |
|            | Bareilly  | 845        | 860       | -15    |
|            | Rampur    | NR         | NR        | -      |

| Commodity | Center    | DMO       |           | Change |
|-----------|-----------|-----------|-----------|--------|
|           |           | 6/17/2016 | 6/16/2016 | Change |
| DMO       | Chandausi | 605       | 610       | -5     |
|           | Sambhal   | 625       | 625