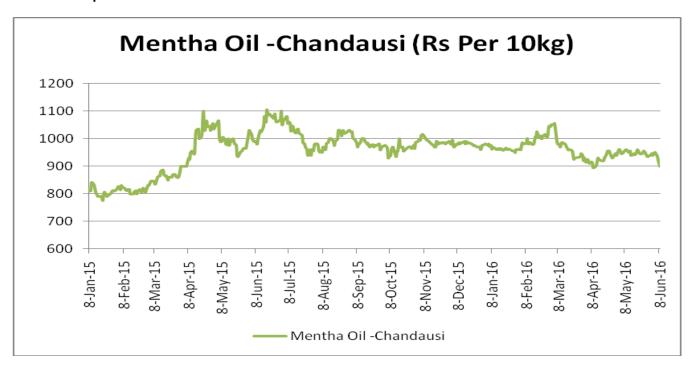

## Mentha Oil Spot Chandausi Price Trend:

**Mentha Oil Daily Prices** 

| Commodity   | Center    | Mentha Oil |           | Change |
|-------------|-----------|------------|-----------|--------|
|             |           | 6/18/2016  | 6/17/2016 | Change |
|             | Chandausi | 880        | 870       | 10     |
| Manufac O'l | Sambhal   | 932        | 917       | 15     |
| Mentha Oil  | Barabanki | 920        | 920       | Unch   |
|             | Bareilly  | 845        | 845       | Unch   |
|             | Rampur    | NR         | NR        | -      |