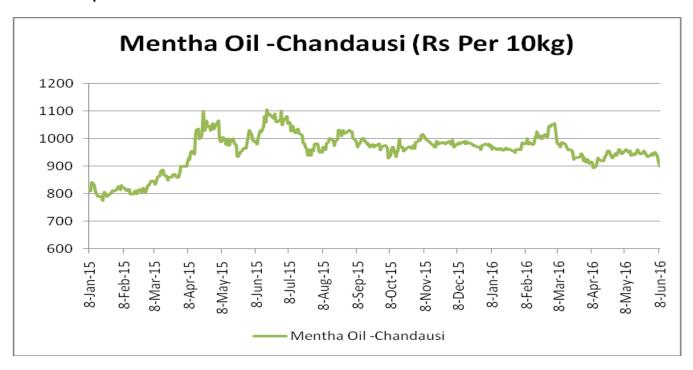

hol prices are likely to test 912 per kg in the long term (2 Months) sessions. However, recent rally will short lived due to weak demand as expected. Range bound to weak movement would continue.

| MCX Mentha Oil Futures |        |       |       |       |       | Date:17.06.2016 |      |
|------------------------|--------|-------|-------|-------|-------|-----------------|------|
| Contract               | +/-    | Open  | High  | Low   | Close | Volume          | OI   |
| June-16                | +15.00 | 824.3 | 847.8 | 824.2 | 844   | 1556            | 3318 |
| July-16                | +14.20 | 838.9 | 855.6 | 836.5 | 854   | 441             | 1882 |
| Aug-16                 | +16.30 | 853.5 | 867.7 | 853.5 | 867.7 | 19              | 84   |



## Mentha Oil Spot Chandausi Price Trend:



# **Mentha Oil Daily Prices**

| Commodity  | Center    | Mentha Oil |           | Change |
|------------|-----------|------------|-----------|--------|
|            |           | 6/20/2016  | 6/18/2016 | Change |
|            | Chandausi | 880        | 880       | Unch   |
| Mantha Oil | Sambhal   | 930        | 932       | -2     |
| Mentha Oil | Barabanki | 920        | 920       | Unch   |
|            | Bareilly  | 855        | 845       | 10     |
|            | Rampur    | 935        | NR        | -      |

| Commodity | Center    | DMO       |           | Change |
|-----------|-----------|-----------|-----------|--------|
|           |           | 6/20/2016 | 6/18/2016 | Change |
| DMO       | Chandausi | 620       | 605       | 15     |
|           | Sambhal   | 615       | 625