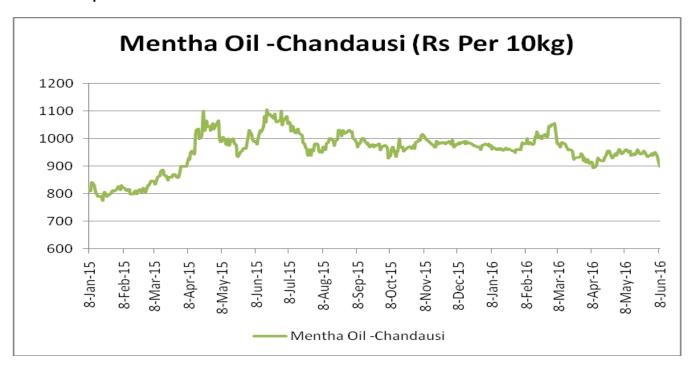

hol prices are likely to test 912 per kg in the long term (2 Months) sessions. However, recent rally will short lived due to weak demand as expected. Range bound to weak movement would continue.

| MCX Mentha Oil Futures |       |        |       |       |       | Date:21.06.2016 |      |
|------------------------|-------|--------|-------|-------|-------|-----------------|------|
| Contract               | +/-   | Open   | High  | Low   | Close | Volume          | OI   |
| June-16                | +0.20 | 851.60 | 855   | 841   | 850.6 | 1664            | 3179 |
| July-16                | +1.40 | 858    | 865   | 852   | 861.9 | 717             | 1828 |
| Aug-16                 | +1.50 | 867    | 874.9 | 864.5 | 873   | 35              | 118  |



## Mentha Oil Spot Chandausi Price Trend:



# **Mentha Oil Daily Prices**

| Commodity  | Center    | Mentha Oil |           | Change |
|------------|-----------|------------|-----------|--------|
|            |           | 6/21/2016  | 6/20/2016 | Change |
|            | Chandausi | 880        | 880       | Unch   |
| Mantha Oil | Sambhal   | 928        | 930       | -2     |
| Mentha Oil | Barabanki | 900        | 920       | -20    |
|            | Bareilly  | 860        | 855       | 5      |
|            | Rampur    | 930        | 935       | -5     |

| Commodity | Center    | DMO       |           | Change |
|-----------|-----------|-----------|-----------|--------|
|           |           | 6/21/2016 | 6/20/2016 | Change |
| DMO       | Chandausi | 620       | 620       | Unch   |
|           | Sambhal   | 615       | 615