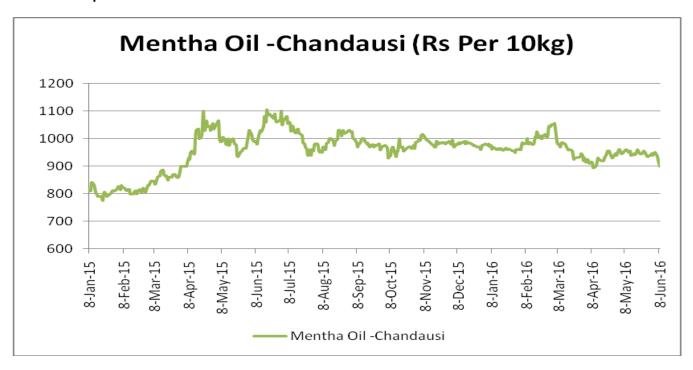

However, recent rally will short lived due to weak demand as expected. Range bound to weak movement would continue.

| MCX Mentha Oil Futures Date:23.06.2016 |       |       |      |       |       | nte:23.06.2016 |      |
|----------------------------------------|-------|-------|------|-------|-------|----------------|------|
| Contract                               | +/-   | Open  | High | Low   | Close | Volume         | OI   |
| June-16                                | -2.10 | 838.7 | 843  | 833.1 | 837.4 | 1191           | 3153 |
| July-16                                | -2.30 | 849.5 | 856  | 844.5 | 848.3 | 927            | 2262 |
| Aug-16                                 | -4.90 | 862.1 | 865  | 857.6 | 859.9 | 27             | 127  |



## Mentha Oil Spot Chandausi Price Trend:



# **Mentha Oil Daily Prices**

| Commodity  | Center    | Mentha Oil |           | Change |
|------------|-----------|------------|-----------|--------|
|            |           | 6/23/2016  | 6/22/2016 | Change |
|            | Chandausi | 865        | 882       | -17    |
|            | Sambhal   | 918        | 930       | -12    |
| Mentha Oil | Barabanki | 900        | 900       | Unch   |
|            | Bareilly  | 850        | 850       | Unch   |
|            | Rampur    | 920        | 930       | -10    |

| Commodity | Center    | DMO       |           | Changa |
|-----------|-----------|-----------|-----------|--------|
|           |           | 6/23/2016 | 6/22/2016 | Change |
| DMO       | Chandausi | 610       | 630       | -20    |
|           | Sambhal   | 620       | 615