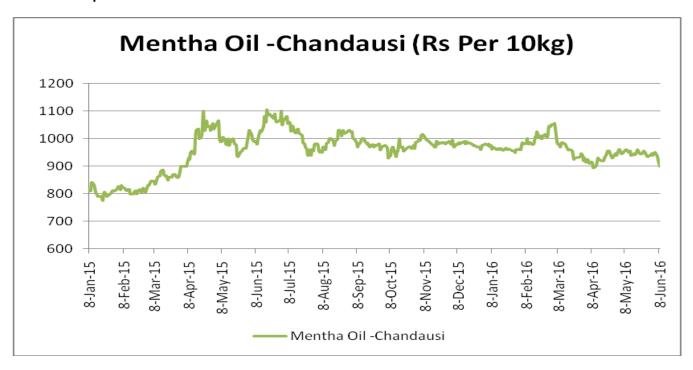

ok:** Menthol prices are likely to test Rs. 835-840 per kg in coming sessions. However, recent rally will short lived due to weak demand as expected. Range bound to weak movement would continue.

| MCX Mentha Oil Futures |        |       |       |       |       | Date:27.06.2016 |      |
|------------------------|--------|-------|-------|-------|-------|-----------------|------|
| Contract               | +/-    | Open  | High  | Low   | Close | Volume          | OI   |
| June-16                | -19.00 | 838.9 | 840   | 818.5 | 820.5 | 1114            | 2297 |
| July-16                | -18.70 | 848.4 | 851.3 | 829   | 832.2 | 2377            | 3559 |
| Aug-16                 | -19.60 | 862   | 862   | 840.9 | 844   | 80              | 96   |



## Mentha Oil Spot Chandausi Price Trend:



# **Mentha Oil Daily Prices**

| Commodity  | Center    | Mentha Oil |           | Change |
|------------|-----------|------------|-----------|--------|
|            |           | 6/27/2016  | 6/25/2016 | Change |
|            | Chandausi | 866        | 872       | -6     |
|            | Sambhal   | 917        | 920       | -3     |
| Mentha Oil | Barabanki | 900        | 895       | 5      |
|            | Bareilly  | NR         | 840       | -      |
|            | Rampur    | 915        | 922       | -7     |

| Commodity | Center    | DMO       |           | Change |
|-----------|-----------|-----------|-----------|--------|
|           |           | 6/27/2016 | 6/25/2016 | Change |
| DMO       | Chandausi | 615       | 620       | -5     |
|           | Sambhal   | 620       | 625