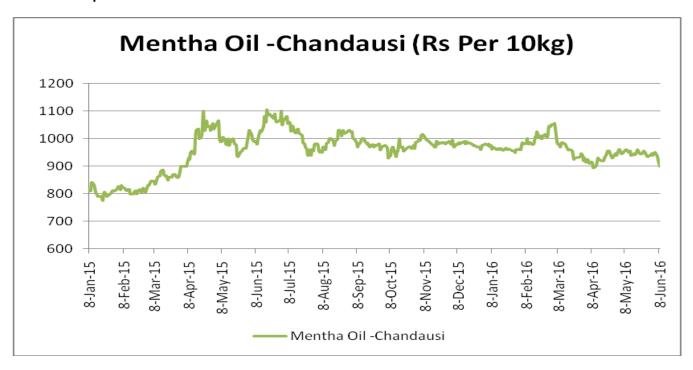

stic Market Outlook:** Menthol prices are likely to test Rs. 835-840 per kg in coming sessions. However, recent rally will short lived due to weak demand as expected. Range bound to weak movement would continue.

| MCX Mentha Oil Futures |       |       |       |     |       | Date:29.06.2016 |      |
|------------------------|-------|-------|-------|-----|-------|-----------------|------|
| Contract               | +/-   | Open  | High  | Low | Close | Volume          | OI   |
| July-16                | +0.06 | 828   | 836.1 | 826 | 832.5 | 2096            | 4230 |
| Aug-16                 | +0.06 | 838.2 | 846   | 838 | 843.1 | 64              | 362  |
| Sept-16                | -0.45 | 851   | 851   | 850 | 850   | 7               | 23   |



### Mentha Oil Spot Chandausi Price Trend:



# **Mentha Oil Daily Prices**

| Commodity  | Center    | Mentha Oil |           | Change |
|------------|-----------|------------|-----------|--------|
|            |           | 6/29/2016  | 6/28/2016 | Change |
|            | Chandausi | 850        | 855       | -5     |
|            | Sambhal   | 895        | 900       | -5     |
| Mentha Oil | Barabanki | 885        | 900       | -15    |
|            | Bareilly  | 825        | 830       | -5     |
|            | Rampur    | 900        | 900       | Unch   |

| Commodity | Center    | DN        | Change    |        |
|-----------|-----------|-----------|-----------|--------|
|           |           | 6/29/2016 | 6/28/2016 | Change |
| DMO       | Chandausi | 580       | 600       | -20    |
|           | Sambhal   | 600       | 610