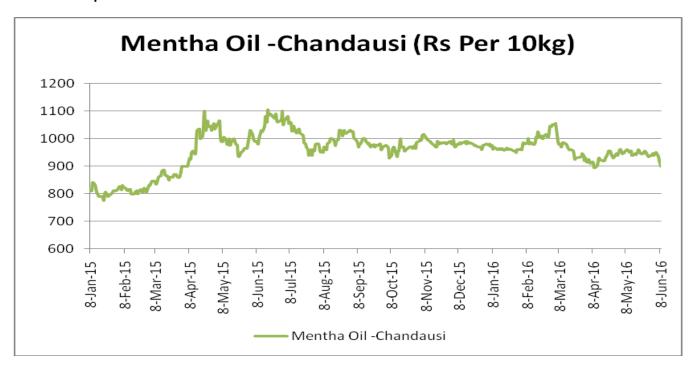

ally will short lived due to weak demand as expected. Range bound to weak movement would continue.

| MCX Mentha Oil Futures Date:01.07.2016 |       |       |       |       |       |        | nte:01.07.2016 |
|----------------------------------------|-------|-------|-------|-------|-------|--------|----------------|
| Contract                               | +/-   | Open  | High  | Low   | Close | Volume | OI             |
| July-16                                | +0.17 | 836   | 844.9 | 833   | 834.2 | 2125   | 4868           |
| Aug-16                                 | +0.50 | 847.3 | 854   | 844.6 | 846.8 | 134    | 449            |
| Sept-16                                | +0.47 | 862   | 862   | 858.5 | 858.5 | 2      | 25             |



## Mentha Oil Spot Chandausi Price Trend:



### **Mentha Oil Daily Prices**

| Commodity  | Center    | Mentha Oil |           | Change |
|------------|-----------|------------|-----------|--------|
|            |           | 6/30/2016  | 6/29/2016 | Change |
|            | Chandausi | 855        | 850       | 5      |
|            | Sambhal   | 900        | 895       | 5      |
| Mentha Oil | Barabanki | 885        | 885       | Unch   |
|            | Bareilly  | 825        | 825       | Unch   |
|            | Rampur    | 892        | 900       | -8     |

| Commodity | Center    | DMO       |           | Change |
|-----------|-----------|-----------|-----------|--------|
|           |           | 6/30/2016 | 6/29/2016 | Change |
| DMO       | Chandausi | 590       | 580       | 10     |
|           | Sambhal   | 625       | 60