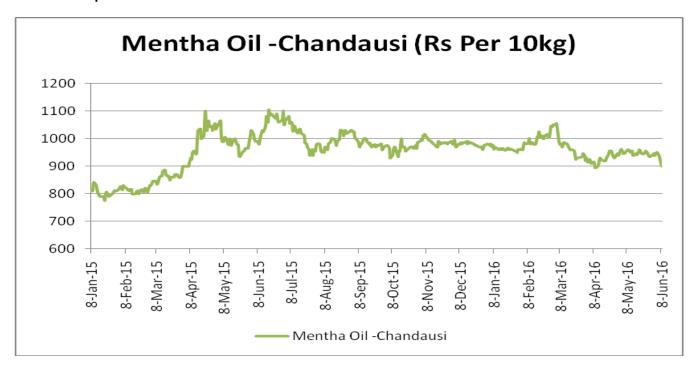

prices are likely to test Rs. 835-840 per kg in coming sessions. However, recent rally will short lived due to weak demand as expected. Range bound to weak movement would continue.

| MCX Mentha Oil Futures |       |       |       |       |       | Date:04.07.2016 |      |  |
|------------------------|-------|-------|-------|-------|-------|-----------------|------|--|
| Contract               | +/-   | Open  | High  | Low   | Close | Volume          | OI   |  |
| July-16                | -0.6  | 839.5 | 842   | 830.4 | 830.6 | 1540            | 4973 |  |
| Aug-16                 | -0.73 | 850.6 | 852.9 | 841.6 | 841.6 | 298             | 628  |  |
| Sept-16                | +0.08 | 861   | 861   | 861   | 861   | 1               | 24   |  |



### Mentha Oil Spot Chandausi Price Trend:



# **Mentha Oil Daily Prices**

| Commodity  | Center    | Mentha Oil |          | Change |
|------------|-----------|------------|----------|--------|
|            |           | 7/4/2016   | 7/2/2016 | Change |
|            | Chandausi | 868        | 855      | 13     |
|            | Sambhal   | 915        | 912      | 3      |
| Mentha Oil | Barabanki | 885        | 885      | Unch   |
|            | Bareilly  | 845        | 830      | 15     |
|            | Rampur    | 910        | 910      | Unch   |

| Commodity | Center    | DMO      |          | Change |
|-----------|-----------|----------|----------|--------|
|           |           | 7/4/2016 | 7/2/2016 | Change |
| DMO       | Chandausi | 605      | 610      | -5     |
|           | Sambhal   | 640      | 640      | Unch   |