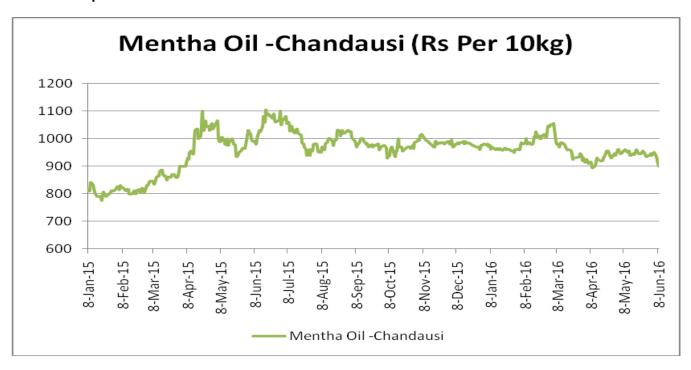

t Outlook:** Menthol prices are likely to test Rs. 835-840 per kg in coming sessions. However, recent rally will short lived due to weak demand as expected. Range bound to weak movement would continue.

| MCX Mentha Oil Futures |       |       |       |       |       | Date:05.07.2016 |      |
|------------------------|-------|-------|-------|-------|-------|-----------------|------|
| Contract               | +/-   | Open  | High  | Low   | Close | Volume          | OI   |
| July-16                | +0.10 | 831.1 | 838   | 828.5 | 833.3 | 1334            | 4955 |
| Aug-16                 | +0.17 | 841.5 | 848   | 839.5 | 844.4 | 189             | 662  |
| Sept-16                | -0.77 | 852   | 854.4 | 852   | 854.4 | 5               | 26   |



# Mentha Oil Spot Chandausi Price Trend:



## **Mentha Oil Daily Prices**

| Commodity  | Center    | Mentha Oil |          | Change |
|------------|-----------|------------|----------|--------|
|            |           | 7/5/2016   | 7/4/2016 | Change |
|            | Chandausi | 858        | 868      | -10    |
|            | Sambhal   | 910        | 915      | -5     |
| Mentha Oil | Barabanki | 885        | 885      | Unch   |
|            | Bareilly  | 840        | 845      | -5     |
|            | Rampur    | 910        | 910      | Unch   |

| Commodity | Center    | DMO      |          | Change |
|-----------|-----------|----------|----------|--------|
|           |           | 7/5/2016 | 7/4/2016 | Change |
| DMO       | Chandausi | 600      | 605      | -5     |
|           | Sambhal   | 635      | 640      | -5     |