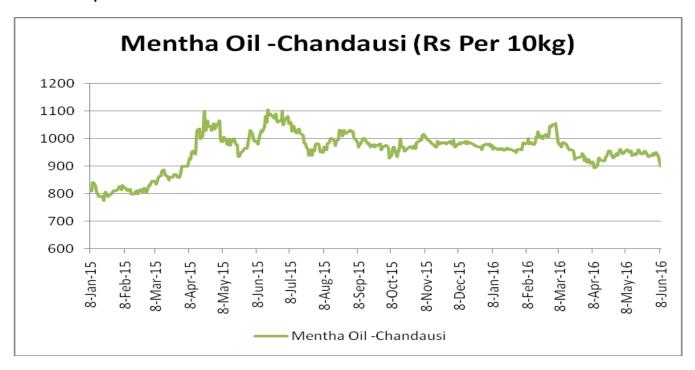

n coming sessions. However, recent rally will short lived due to weak demand as expected. Range bound to weak movement would continue.

| MCX Mentha Oil Futures Date:05.0 |       |       |       |       |       |        | nte:05.07.2016 |
|----------------------------------|-------|-------|-------|-------|-------|--------|----------------|
| Contract                         | +/-   | Open  | High  | Low   | Close | Volume | OI             |
| July-16                          | +0.10 | 831.1 | 838   | 828.5 | 833.3 | 1334   | 4955           |
| Aug-16                           | +0.17 | 841.5 | 848   | 839.5 | 844.4 | 189    | 662            |
| Sept-16                          | -0.77 | 852   | 854.4 | 852   | 854.4 | 5      | 26             |



## Mentha Oil Spot Chandausi Price Trend:



### **Mentha Oil Daily Prices**

| Commodity  | Center    | Mentha Oil |          | Change |
|------------|-----------|------------|----------|--------|
|            |           | 7/6/2016   | 7/5/2016 | Change |
|            | Chandausi | 862        | 858      | 4      |
|            | Sambhal   | 913        | 910      | 3      |
| Mentha Oil | Barabanki | 890        | 885      | 5      |
|            | Bareilly  | 850        | 840      | 10     |
|            | Rampur    | 907        | 910      | -3     |

| Commodity | Center    | DMO      |          | Change |
|-----------|-----------|----------|----------|--------|
|           |           | 7/6/2016 | 7/5/2016 | Change |
| DMO       | Chandausi | 600      | 600      | Unch   |
|           | Sambhal   | 630      | 635      | -5     |