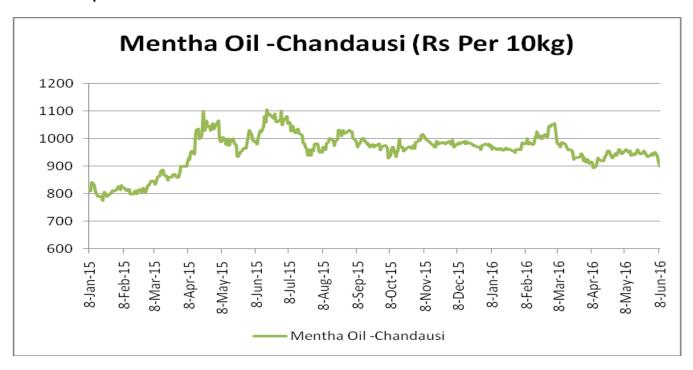

ally will short lived due to weak demand as expected. Range bound to weak movement would continue.

| MCX Mentha Oil Futures Date:06.07.2016 |       |       |       |       |       |        | ate:06.07.2016 |
|----------------------------------------|-------|-------|-------|-------|-------|--------|----------------|
| Contract                               | +/-   | Open  | High  | Low   | Close | Volume | OI             |
| July-16                                | +0.10 | 831.1 | 838   | 828.5 | 833.3 | 1334   | 4955           |
| Aug-16                                 | +0.17 | 841.5 | 848   | 839.5 | 844.4 | 189    | 662            |
| Sept-16                                | -0.77 | 852   | 854.4 | 852   | 854.4 | 5      | 26             |



## Mentha Oil Spot Chandausi Price Trend:



# **Mentha Oil Daily Prices**

| Commodity      | Center    | Mentha Oil |          | Change |
|----------------|-----------|------------|----------|--------|
|                |           | 7/7/2016   | 7/6/2016 | Change |
|                | Chandausi | Closed     | 862      | -      |
| <b>M</b> (1 0) | Sambhal   | Closed     | 913      | -      |
| Mentha Oil     | Barabanki | Closed     | 890      | -      |
|                | Bareilly  | 845        | 850      | -5     |
|                | Rampur    | Closed     | 907      | -      |

| Commodity | Center    | DMO      |          | Change |
|-----------|-----------|----------|----------|--------|
|           |           | 7/7/2016 | 7/6/2016 | Change |
| DMO       | Chandausi | Closed   | 600      | -      |
|           | Sambhal   |