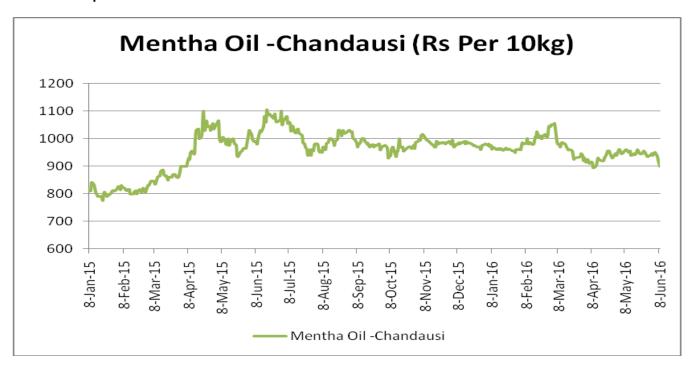

rally will short lived due to weak demand as expected. Range bound to weak movement would continue.

| MCX Mentha Oil Futures Date:08.07.2016 |       |       |       |       |       |        | ite:08.07.2016 |
|----------------------------------------|-------|-------|-------|-------|-------|--------|----------------|
| Contract                               | +/-   | Open  | High  | Low   | Close | Volume | OI             |
| July-16                                | +1.25 | 831.4 | 846.5 | 828.4 | 843.6 | 2624   | 5070           |
| Aug-16                                 | +1.23 | 841.3 | 857.3 | 840   | 854.6 | 372    | 975            |
| Sept-16                                | +0.95 | 855.8 | 867.5 | 855.8 | 867.5 | 19     | 39             |



# Mentha Oil Spot Chandausi Price Trend:



### **Mentha Oil Daily Prices**

| Commodity      | Center    | Mentha Oil |          | Change |
|----------------|-----------|------------|----------|--------|
|                |           | 7/8/2016   | 7/7/2016 | Change |
|                | Chandausi | 868        | Closed   | -      |
| <b>M</b> (1 0) | Sambhal   | 918        | Closed   | -      |
| Mentha Oil     | Barabanki | 890        | Closed   | -      |
|                | Bareilly  | 850        | 845      | 5      |
|                | Rampur    | 915        | Closed   | -      |

| Commodity | Center    | DMO      |          | Change |
|-----------|-----------|----------|----------|--------|
|           |           | 7/8/2016 | 7/7/2016 | Change |
| DMO       | Chandausi | 600      | Closed   | -      |
|           | Sambhal