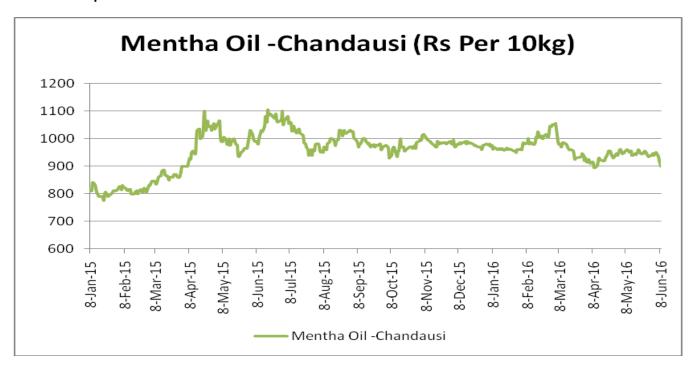

remuneration in menthol.

**Domestic Market Outlook:** Menthol prices are likely to test Rs. 835-840 per kg in coming sessions. However, recent rally will short lived due to weak demand as expected. Range bound to weak movement would continue.

| MCX      | Mentha Oil F | Da    | ate:08.07.2016 |       |       |        |      |
|----------|--------------|-------|----------------|-------|-------|--------|------|
| Contract | +/-          | Open  | High           | Low   | Close | Volume | OI   |
| July-16  | +1.25        | 831.4 | 846.5          | 828.4 | 843.6 | 2624   | 5070 |
| Aug-16   | +1.23        | 841.3 | 857.3          | 840   | 854.6 | 372    | 975  |
| Sept-16  | +0.95        | 855.8 | 867.5          | 855.8 | 867.5 | 19     | 39   |



# Mentha Oil Spot Chandausi Price Trend:



## **Mentha Oil Daily Prices**

| Commodity  | Center    | Mentha Oil |          | Change |
|------------|-----------|------------|----------|--------|
|            |           | 7/9/2016   | 7/8/2016 | Change |
|            | Chandausi | 870        | 868      | 2      |
|            | Sambhal   | 935        | 918      | 17     |
| Mentha Oil | Barabanki | 900        | 890      | 10     |
|            | Bareilly  | 860        | 850      | 10     |
|            | Rampur    | 930        | 915      | 15     |

| Commodity | Center    | DMO      |          | Change |
|-----------|-----------|----------|----------|--------|
|           |           | 7/9/2016 | 7/8/2016 | Change |
| DMO       | Chandausi | 610      | 600      | 10     |
|           | Sambhal   | 650      | 645      | 5      |