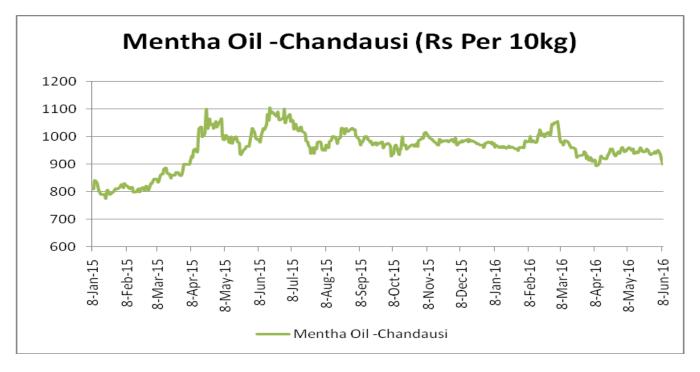

likely to affect as farmers would go for substitute crops considering lower remuneration in menthol.

Domestic Market Outlook: Menthol prices are likely to test Rs. 885 per kg in coming sessions.

| MCX Mentha Oil Futures |       |       |       |       |       |        | ite:15.07.2016 |
|------------------------|-------|-------|-------|-------|-------|--------|----------------|
| Contract               | +/-   | Open  | High  | Low   | Close | Volume | OI             |
| July-16                | +2.34 | 862   | 881.5 | 858.3 | 879   | 2800   | 4426           |
| Aug-16                 | +2.19 | 873   | 891.4 | 869   | 888.2 | 992    | 2195           |
| Sept-16                | +1.46 | 883.9 | 902.1 | 883.5 | 899   | 27     | 88             |



# Mentha Oil Spot Chandausi Price Trend:



# **Mentha Oil Daily Prices**

| Commodity  | Center    | Mentha Oil |           | Change |
|------------|-----------|------------|-----------|--------|
|            |           | 7/15/2016  | 7/14/2016 | Change |
|            | Chandausi | 930        | 917       | 13     |
| Mentha Oil | Sambhal   | 980        | 975       | 5      |
|            | Barabanki | 930        | 925       | 5      |
|            | Bareilly  | 890        | 885       | 5      |
|            | Rampur    | 950        | 950       | Unch   |

| Commodity | Center    | DMO       |           | Change |
|-----------|-----------|-----------|-----------|--------|
| DMO       |           | 7/15/2016 | 7/14/2016 | Change |
|           | Chandausi | 640       | 625       | 15     |
|           | Sambhal   | 670       | 660