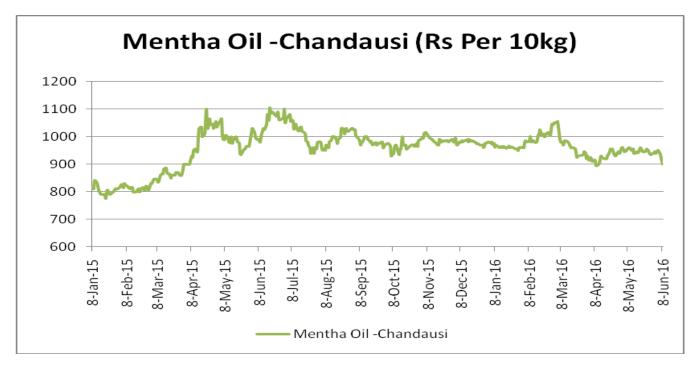

n menthol.

Domestic Market Outlook: Menthol prices are likely to test Rs. 885 per kg in coming sessions.

| MCX Mentha Oil Futures Date:15.07.2016 |       |       |       |       |       |        | te:15.07.2016 |
|----------------------------------------|-------|-------|-------|-------|-------|--------|---------------|
| Contract                               | +/-   | Open  | High  | Low   | Close | Volume | OI            |
| July-16                                | +2.34 | 862   | 881.5 | 858.3 | 879   | 2800   | 4426          |
| Aug-16                                 | +2.19 | 873   | 891.4 | 869   | 888.2 | 992    | 2195          |
| Sept-16                                | +1.46 | 883.9 | 902.1 | 883.5 | 899   | 27     | 88            |



# Mentha Oil Spot Chandausi Price Trend:



# **Mentha Oil Daily Prices**

| Commodity    | Center    | Mentha Oil |           | Changa |
|--------------|-----------|------------|-----------|--------|
|              |           | 7/16/2016  | 7/15/2016 | Change |
|              | Chandausi | 955        | 930       | 25     |
| Marstles O'l | Sambhal   | 1002       | 980       | 22     |
| Mentha Oil   | Barabanki | 960        | 930       | 30     |
|              | Bareilly  | 920        | 890       | 30     |
|              | Rampur    | 1000       | 950       | 50     |

| Commodity | Center    | DMO       |           | Change |
|-----------|-----------|-----------|-----------|--------|
| DMO       |           | 7/16/2016 | 7/15/2016 | Change |
|           | Chandausi | 640       | 640       | Unch   |
|           | Sambhal   |