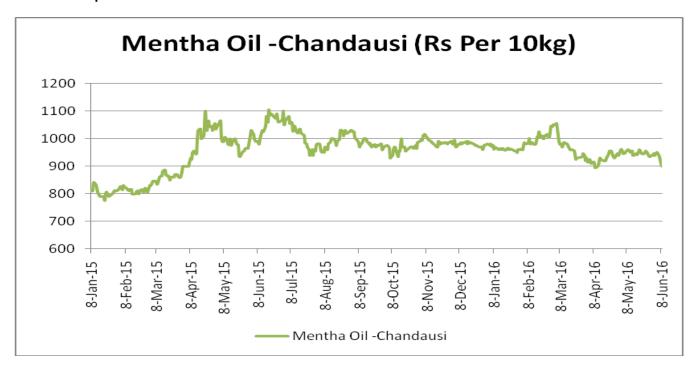

h is likely to affect as farmers would go for substitute crops considering lower remuneration in menthol.

Domestic Market Outlook: Menthol prices are likely to test Rs. 890 per kg in coming sessions.

| MCX Mentha Oil Futures |       |       |       |       |       | Date:18.07.2016 |      |
|------------------------|-------|-------|-------|-------|-------|-----------------|------|
| Contract               | +/-   | Open  | High  | Low   | Close | Volume          | OI   |
| July-16                | +3.99 | 884.5 | 912.4 | 882.5 | 912.4 | 4640            | 4209 |
| Aug-16                 | +3.99 | 895.1 | 923   | 893   | 922.9 | 2143            | 2818 |
| Sept-16                | +3.99 | 902.7 | 933   | 902.7 | 933   | 69              | 114  |



## Mentha Oil Spot Chandausi Price Trend:



# **Mentha Oil Daily Prices**

| Commodity  | Center    | Mentha Oil |           | Change |
|------------|-----------|------------|-----------|--------|
|            |           | 7/18/2016  | 7/16/2016 | Change |
|            | Chandausi | 960        | 955       | 5      |
|            | Sambhal   | 1010       | 1002      | 8      |
| Mentha Oil | Barabanki | 960        | 960       | Unch   |
|            | Bareilly  | 950        | 920       | 30     |
|            | Rampur    | 1007       | 1000      | 7      |

| Commodity | Center    | DMO       |           | Change |
|-----------|-----------|-----------|-----------|--------|
|           |           | 7/18/2016 | 7/16/2016 | Change |
| DMO       | Chandausi | 670       | 640       | 30     |
|           | Sambhal   | 700       | 700