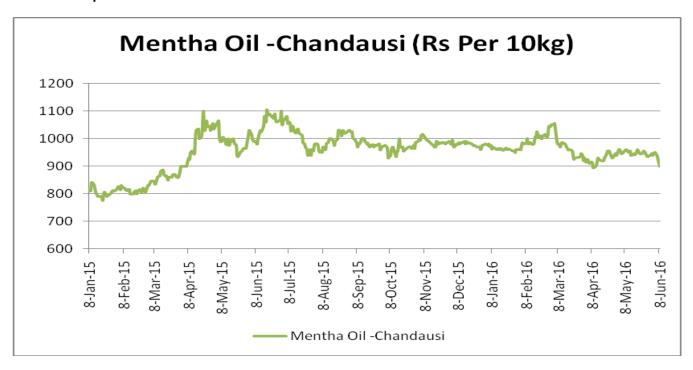

rs would go for substitute crops considering lower remuneration in menthol.

Domestic Market Outlook: Menthol prices are likely to test Rs. 950 per kg in coming sessions.

| MCX Mentha Oil Futures |       |       |       |       |       |        | Date:19.07.2016 |  |
|------------------------|-------|-------|-------|-------|-------|--------|-----------------|--|
| Contract               | +/-   | Open  | High  | Low   | Close | Volume | OI              |  |
| July-16                | +2.00 | 902.2 | 938   | 892.6 | 929.5 | 4916   | 3982            |  |
| Aug-16                 | +1.94 | 911.1 | 948   | 894.5 | 940   | 2851   | 3106            |  |
| Sept-16                | +2.22 | 924   | 957.5 | 950.3 | 950.3 | 108    | 134             |  |



## Mentha Oil Spot Chandausi Price Trend:



# **Mentha Oil Daily Prices**

| Commodity  | Center    | Mentha Oil |           | Change |
|------------|-----------|------------|-----------|--------|
|            |           | 7/19/2016  | 7/18/2016 | Change |
|            | Chandausi | 975        | 960       | 15     |
|            | Sambhal   | NR         | 1010      | -      |
| Mentha Oil | Barabanki | 960        | 960       | Unch   |
|            | Bareilly  | 950        | 950       | Unch   |
|            | Rampur    | 1030       | 1007      | 23     |

| Commodity | Center    | DMO       |           | Change |
|-----------|-----------|-----------|-----------|--------|
|           |           | 7/19/2016 | 7/18/2016 | Change |
| DMO       | Chandausi | 680       | 670       | 10     |
|           | Sambhal   | NR        | 700