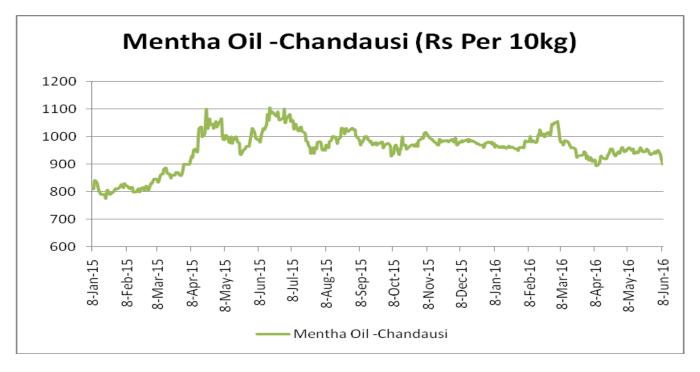

/quintal.

Domestic Market Outlook: Menthol prices are likely to test Rs. 1000 per kg in coming sessions.

| MCX Mentha Oil Futures Date:20.07.2016 |       |       |       |       |       |        | te:20.07.2016 |
|----------------------------------------|-------|-------|-------|-------|-------|--------|---------------|
| Contract                               | +/-   | Open  | High  | Low   | Close | Volume | OI            |
| July-16                                | -1.95 | 936.8 | 947.7 | 910.8 | 915.6 | 6073   | 3323          |
| Aug-16                                 | -1.79 | 945   | 957   | 921   | 926.8 | 3465   | 3549          |
| Sept-16                                | -2.13 | 957.3 | 964   | 926.6 | 934.5 | 91     | 173           |



# Mentha Oil Spot Chandausi Price Trend:



# **Mentha Oil Daily Prices**

| Commodity  | Center    | Center Mentha Oil |           | Change |
|------------|-----------|-------------------|-----------|--------|
|            |           | 20-Jul-16         | 19-Jul-16 | Change |
|            | Chandausi | 1000              | 975       | 25     |
| Mantha Oil | Sambhal   | 1045              | NR        | -      |
| Mentha Oil | Barabanki | 1020              | 960       | 60     |
|            | Bareilly  | 980               | 950       | 30     |
|            | Rampur    | 1050              | 1030      | 20     |

| Commodity | Center    | DMO       |           | Change |
|-----------|-----------|-----------|-----------|--------|
|           |           | 20-Jul-16 | 19-Jul-16 | Change |
| DMO       | Chandausi | 710       | 680