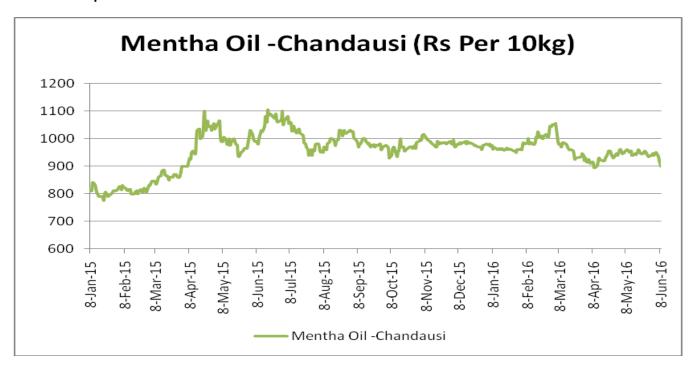

ook: Menthol prices are likely to test Rs. 1000 per kg in coming sessions.

| MCX Mentha Oil Futures Date:21.07.2016 |       |        |        |        |        |        | nte:21.07.2016 |
|----------------------------------------|-------|--------|--------|--------|--------|--------|----------------|
| Contract                               | +/-   | Open   | High   | Low    | Close  | Volume | OI             |
| July-16                                | +1.74 | 915.50 | 938    | 915.50 | 929.70 | 3771   | 3042           |
| Aug-16                                 | +1.60 | 927.40 | 948.50 | 927.40 | 939.20 | 2585   | 3948           |
| Sept-16                                | +1.55 | 943    | 958.80 | 943    | 951    | 121    | 233            |



## Mentha Oil Spot Chandausi Price Trend:



## **Mentha Oil Daily Prices**

| Commodity  | Center    | Mentha Oil |           | Change |
|------------|-----------|------------|-----------|--------|
|            |           | 21-Jul-16  | 20-Jul-16 | Change |
|            | Chandausi | 985        | 1000      | -15    |
| Mentha Oil | Sambhal   | 1045       | 1045      | Unch   |
| Mentila On | Barabanki | 1015       | 1020      | -5     |
|            | Bareilly  | 980        | 980       | Unch   |
|            | Rampur    | 1050       | 1050      | Unch   |

| Commodity | Center    | DMO       |           | Changa |
|-----------|-----------|-----------|-----------|--------|
|           |           | 21-Jul-16 | 20-Jul-16 | Change |
| DMO       | Chandausi | 695       | 710       | -15    |
|           | Sambhal   | 715       | 720