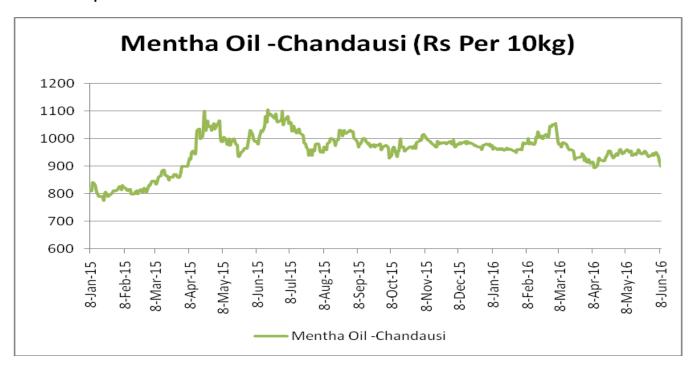

ook: Menthol prices are likely to test Rs. 1000 per kg in coming sessions.

| MCX Mentha Oil Futures Date:22.07.2016 |       |        |        |        |        |        | ite:22.07.2016 |
|----------------------------------------|-------|--------|--------|--------|--------|--------|----------------|
| Contract                               | +/-   | Open   | High   | Low    | Close  | Volume | OI             |
| July-16                                | +2.68 | 932.90 | 958.90 | 928.20 | 956.80 | 3981   | 2463           |
| Aug-16                                 | +2.61 | 943.90 | 970.60 | 938.90 | 967    | 4495   | 5046           |
| Sept-16                                | +2.26 | 951    | 981.50 | 950.90 | 978    | 118    | 286            |



## Mentha Oil Spot Chandausi Price Trend:



## **Mentha Oil Daily Prices**

| Commodity  | Center    | Mentha Oil |           | Change |
|------------|-----------|------------|-----------|--------|
|            |           | 22-Jul-16  | 21-Jul-16 | Change |
|            | Chandausi | 1005       | 985       | 20     |
| Mentha Oil | Sambhal   | 1055       | 1045      | 10     |
| Mentila On | Barabanki | 1020       | 1015      | 5      |
|            | Bareilly  | 1000       | 980       | 20     |
|            | Rampur    | 1045       | 1050      | -5     |

| Commodity | Center    | DMO       |           | Changa |
|-----------|-----------|-----------|-----------|--------|
|           |           | 22-Jul-16 | 21-Jul-16 | Change |
| DMO       | Chandausi | 720       | 695       | 25     |
|           | Sambhal   | 720       | 715