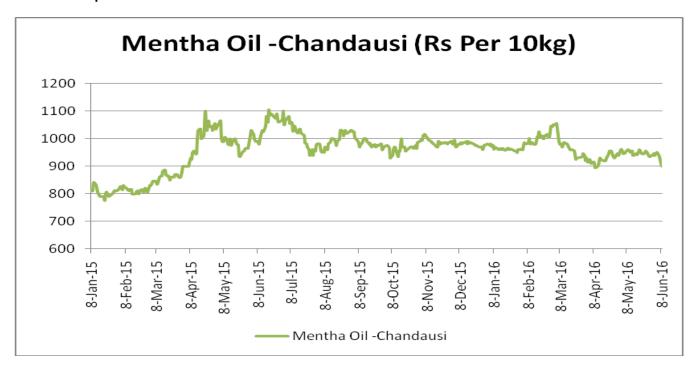

## Mentha Oil Spot Chandausi Price Trend:

**Mentha Oil Daily Prices** 

| Commodity   | Center    | Ment      | Change    |        |
|-------------|-----------|-----------|-----------|--------|
|             |           | 7/23/2016 | 7/22/2016 | Change |
|             | Chandausi | 1035      | 1005      | 30     |
| Manufac O'l | Sambhal   | 1092      | 1055      | 37     |
| Mentha Oil  | Barabanki | 1030      | 1020      | 10     |
|             | Bareilly  | 1010      | 1000      | 10     |
|             | Rampur    | 1080      | 1045      | 35     |