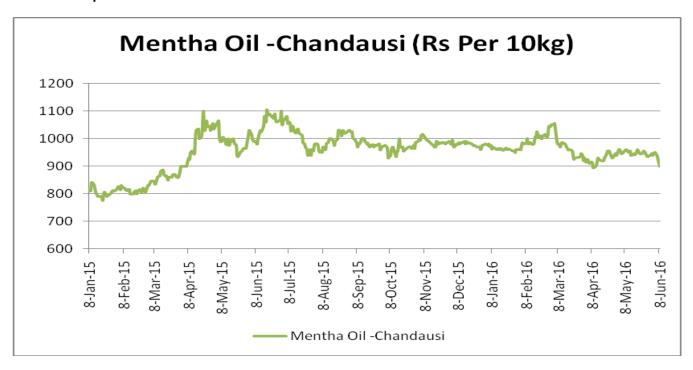

too expected to increase in coming weeks which tends to push Menthe oil price more than rs.1000/quintal.

Domestic Market Outlook: Menthol prices are likely to test Rs. 1000 per kg in coming sessions.

| MCX Mentha Oil Futures |       |       |       |       |       | Date:26.07.2016 |      |
|------------------------|-------|-------|-------|-------|-------|-----------------|------|
| Contract               | +/-   | Open  | High  | Low   | Close | Volume          | OI   |
| July-16                | -1.78 | 956.5 | 965.4 | 933.7 | 945.4 | 1887            | 953  |
| Aug-16                 | -1.73 | 968.8 | 977.4 | 946.0 | 958.0 | 6271            | 6115 |
| Sept-16                | 1.05  | 980.8 | 988.2 | 958.7 | 971.3 | 492             | 750  |



## Mentha Oil Spot Chandausi Price Trend:



# **Mentha Oil Daily Prices**

| Commodity  | Center    | Mentha Oil |           | Change |
|------------|-----------|------------|-----------|--------|
|            |           | 7/26/2016  | 7/25/2016 | Change |
|            | Chandausi | 1025       | 1025      | Unch   |
|            | Sambhal   | 1077       | 1100      | -23    |
| Mentha Oil | Barabanki | 1030       | 1030      | Unch   |
|            | Bareilly  | 1000       | 1025      | -25    |
|            | Rampur    | 1075       | 1070      | 5      |

| Commodity | Center    | DMO       |           | Change |
|-----------|-----------|-----------|-----------|--------|
|           |           | 7/26/2016 | 7/25/2016 | Change |
| DMO       | Chandausi | 790       | 780       | 10     |
|           | Sambhal   | 750       | 750