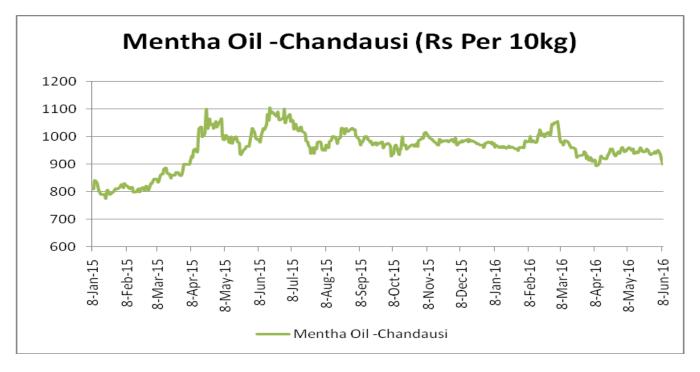

al.

Domestic Market Outlook: Menthol prices are likely to test Rs. 1000 per kg in coming sessions.

| MCX Mentha Oil Futures Date:27.07.2016 |       |        |       |       |       |        | te:27.07.2016 |
|----------------------------------------|-------|--------|-------|-------|-------|--------|---------------|
| Contract                               | +/-   | Open   | High  | Low   | Close | Volume | OI            |
| July-16                                | -2.58 | 939.50 | 943   | 921.2 | 924.8 | 723    | 742           |
| Aug-16                                 | -2.58 | 954.7  | 956.5 | 936.5 | 937.5 | 4733   | 6048          |
| Sept-16                                | -2.66 | 964    | 968.3 | 949   | 950   | 462    | 880           |



# Mentha Oil Spot Chandausi Price Trend:



# **Mentha Oil Daily Prices**

| Commodity  | Center    | Mentha Oil |           | Change |
|------------|-----------|------------|-----------|--------|
|            |           | 7/27/2016  | 7/26/2016 | Change |
|            | Chandausi | Closed     | 1025      | -      |
|            | Sambhal   | 1070       | 1077      | -7     |
| Mentha Oil | Barabanki | 1035       | 1030      | 5      |
|            | Bareilly  | 1000       | 1000      | Unch   |
|            | Rampur    | 1065       | 1075      | -10    |

| Commodity | Center    | DMO       |           | Change |
|-----------|-----------|-----------|-----------|--------|
|           |           | 7/27/2016 | 7/26/2016 | Change |
| DMO       | Chandausi | Closed    | 790       | -      |
|           | Sambhal   | 745       | 750