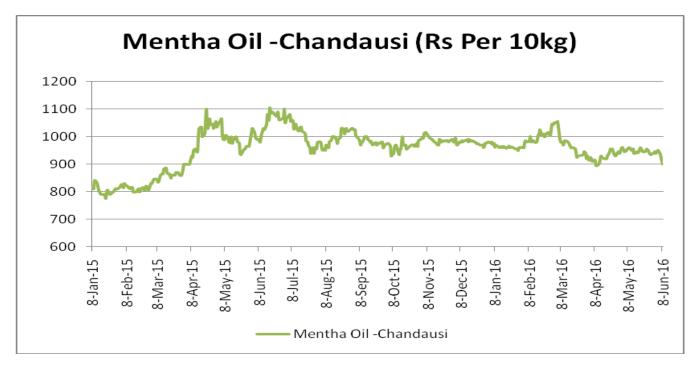

l.

Domestic Market Outlook: Menthol prices are likely to test Rs. 1000 per kg in coming sessions.

| MCX Mentha Oil Futures Date:28.07.2016 |       |       |       |       |       |        | ite:28.07.2016 |
|----------------------------------------|-------|-------|-------|-------|-------|--------|----------------|
| Contract                               | +/-   | Open  | High  | Low   | Close | Volume | OI             |
| Aug-16                                 | -2.17 | 936   | 953.5 | 915   | 918   | 5897   | 6200           |
| Sept-16                                | -2.19 | 952   | 965   | 927.7 | 929.8 | 538    | 1103           |
| Oct-16                                 | -2.41 | 969.8 | 975.6 | 945   | 945   | 10     | 33             |



## Mentha Oil Spot Chandausi Price Trend:



## **Mentha Oil Daily Prices**

| Commodity  | Center    | Mentha Oil |           | Change |
|------------|-----------|------------|-----------|--------|
|            |           | 7/28/2016  | 7/27/2016 | Change |
|            | Chandausi | 1000       | Closed    | -      |
|            | Sambhal   | Closed     | 1070      | -      |
| Mentha Oil | Barabanki | 1035       | 1035      | Unch   |
|            | Bareilly  | 980        | 1000      | -20    |
|            | Rampur    | 1058       | 1065      | -7     |

| Commodity | Center    | DMO       |           | Change |
|-----------|-----------|-----------|-----------|--------|
|           |           | 7/28/2016 | 7/27/2016 | Change |
| DMO       | Chandausi | 800       | Closed    | -      |
|           | Sambhal   | Closed    | 745