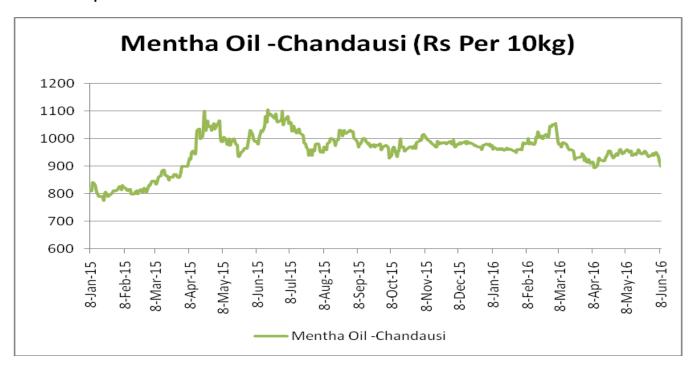

l.

Domestic Market Outlook: Menthol prices are likely to test Rs. 1000 per kg in coming sessions.

| MCX Mentha Oil Futures Date:28.07.2016 |       |       |       |       |       |        | ite:28.07.2016 |
|----------------------------------------|-------|-------|-------|-------|-------|--------|----------------|
| Contract                               | +/-   | Open  | High  | Low   | Close | Volume | OI             |
| Aug-16                                 | -2.17 | 936   | 953.5 | 915   | 918   | 5897   | 6200           |
| Sept-16                                | -2.19 | 952   | 965   | 927.7 | 929.8 | 538    | 1103           |
| Oct-16                                 | -2.41 | 969.8 | 975.6 | 945   | 945   | 10     | 33             |



## Mentha Oil Spot Chandausi Price Trend:



# **Mentha Oil Daily Prices**

| Commodity  | Center    | Mentha Oil |           | Change |
|------------|-----------|------------|-----------|--------|
|            |           | 7/30/2016  | 7/29/2016 | Change |
|            | Chandausi | 990        | 980       | 10     |
|            | Sambhal   | 1045       | 1045      | Unch   |
| Mentha Oil | Barabanki | 1000       | 1020      | -20    |
|            | Bareilly  | 980        | 975       | 5      |
|            | Rampur    | 1045       | 1044      | 1      |

| Commodity | Center    | DMO       |           | Change |
|-----------|-----------|-----------|-----------|--------|
|           |           | 7/30/2016 | 7/29/2016 | Change |
| DMO       | Chandausi | 770       | 775       | -5     |
|           | Sambhal   | 745       | 730