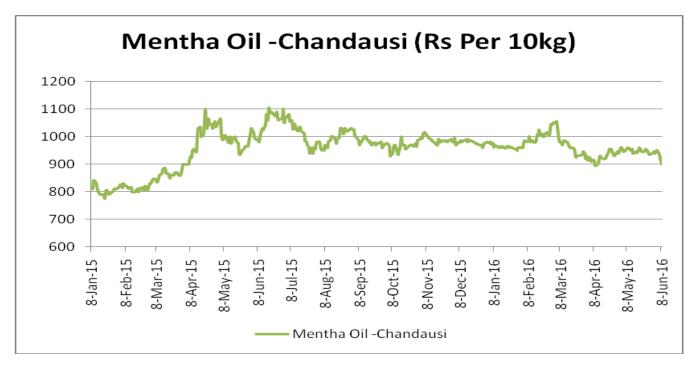

look: Menthol prices are likely to test Rs. 1000 per kg in coming sessions.

| MCX Mentha Oil Futures Date:01.08.2016 |       |        |        |        |        |        | ite:01.08.2016 |
|----------------------------------------|-------|--------|--------|--------|--------|--------|----------------|
| Contract                               | +/-   | Open   | High   | Low    | Close  | Volume | OI             |
| Aug-16                                 | +3.24 | 921.4  | 936.80 | 914.80 | 935.80 | 3812   | 6280           |
| Sept-16                                | +3.00 | 936.30 | 945.4  | 925.2  | 945.4  | 727    | 1483           |
| Oct-16                                 | +2.80 | 946    | 959.9  | 940    | 958.1  | 48     | 62             |



# Mentha Oil Spot Chandausi Price Trend:



# **Mentha Oil Daily Prices**

| Commodity  | Center    | Mentha Oil |           | Change |
|------------|-----------|------------|-----------|--------|
|            |           | 8/1/2016   | 7/30/2016 | Change |
|            | Chandausi | 1000       | 990       | 10     |
|            | Sambhal   | 1060       | 1045      | 15     |
| Mentha Oil | Barabanki | 1015       | 1000      | 15     |
|            | Bareilly  | 980        | 980       | Unch   |
|            | Rampur    | 1055       | 1045      | 10     |

| Commodity | Center    | DMO      |           | Change |
|-----------|-----------|----------|-----------|--------|
|           |           | 8/1/2016 | 7/30/2016 | Change |
| DMO       | Chandausi | 790      | 770       | 20     |
|           | Sambhal   | 740      | 745