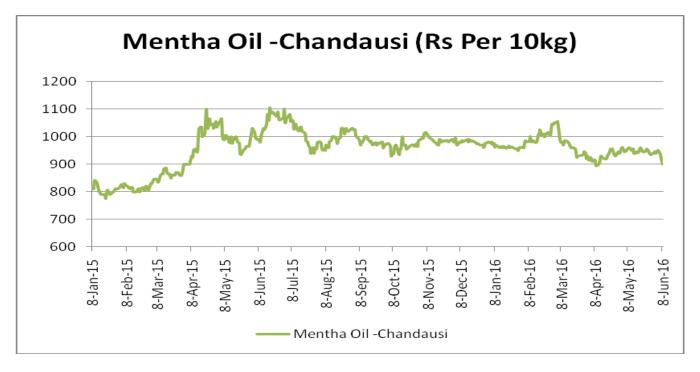

Menthe oil price more than rs.1000/quintal.

Domestic Market Outlook: Menthol prices are likely to test Rs. 1000 per kg in coming sessions.

| MCX Mentha Oil Futures Date:02.08.2016 |       |        |        |       |        |        |      |
|----------------------------------------|-------|--------|--------|-------|--------|--------|------|
| Contract                               | +/-   | Open   | High   | Low   | Close  | Volume | OI   |
| Aug-16                                 | +0.08 | 943    | 957.6  | 932   | 933.70 | 5425   | 6232 |
| Sept-16                                | +0.07 | 949.60 | 969.50 | 944.7 | 945    | 729    | 1666 |
| Oct-16                                 | +0.98 | 964    | 975.7  | 961.3 | 967.9  | 22     | 67   |



## Mentha Oil Spot Chandausi Price Trend:



## **Mentha Oil Daily Prices**

| Commodity  | Center    | Mentha Oil |          | Change |
|------------|-----------|------------|----------|--------|
|            |           | 8/2/2016   | 8/1/2016 | Change |
|            | Chandausi | 1025       | 1000     | 25     |
|            | Sambhal   | 1100       | 1060     | 40     |
| Mentha Oil | Barabanki | 1020       | 1015     | 5      |
|            | Bareilly  | 1015       | 980      | 35     |
|            | Rampur    | 1065       | 1055     | 10     |

| Commodity | Center    | DMO      |          | Change |
|-----------|-----------|----------|----------|--------|
|           |           | 8/2/2016 | 8/1/2016 | Change |
| DMO       | Chandausi | 810      | 790      | 20     |
|           | Sambhal   | 770      | 740      | 30     |