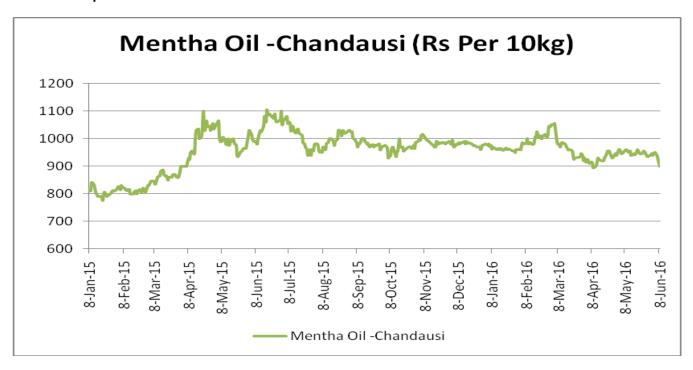

rease in coming weeks which tends to push Menthe oil price more than rs.1000/quintal.

Domestic Market Outlook: Menthol prices are likely to test Rs. 1000 per kg in coming sessions.

| MCX Mentha Oil Futures |       |        |        |       |        | Date:03.08.2016 |      |
|------------------------|-------|--------|--------|-------|--------|-----------------|------|
| Contract               | +/-   | Open   | High   | Low   | Close  | Volume          | OI   |
| Aug-16                 | +0.25 | 927.80 | 942.10 | 921   | 940    | 5345            | 5964 |
| Sept-16                | +0.20 | 940    | 954    | 932.4 | 950.80 | 567             | 1727 |
| Oct-16                 | -0.87 | 950.6  | 961.6  | 950.6 | 961.6  | 3               | 67   |



### Mentha Oil Spot Chandausi Price Trend:



# **Mentha Oil Daily Prices**

| Commodity  | Center    | Mentha Oil |          | Change |
|------------|-----------|------------|----------|--------|
|            |           | 8/3/2016   | 8/2/2016 | Change |
|            | Chandausi | 1018       | 1025     | -7     |
|            | Sambhal   | 1070       | 1100     | -30    |
| Mentha Oil | Barabanki | 1030       | 1020     | 10     |
|            | Bareilly  | 990        | 1015     | -25    |
|            | Rampur    | 1060       | 1065     | -5     |

| Commodity | Center    | DMO      |          | Change |
|-----------|-----------|----------|----------|--------|
|           |           | 8/3/2016 | 8/2/2016 | Change |
| DMO       | Chandausi | 800      | 810      | -10    |
|           | Sambhal   | 750      | 770      | -20    |