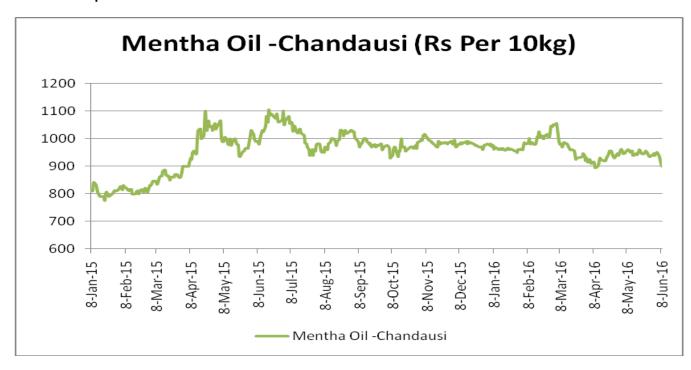

l.

Domestic Market Outlook: Menthol prices are likely to test Rs. 1000 per kg in coming sessions.

| MCX Mentha Oil Futures Date:04.08.2016 |       |       |       |       |       |        | ite:04.08.2016 |
|----------------------------------------|-------|-------|-------|-------|-------|--------|----------------|
| Contract                               | +/-   | Open  | High  | Low   | Close | Volume | OI             |
| Aug-16                                 | -1.03 | 941.8 | 947.8 | 926.3 | 929.5 | 3808   | 5930           |
| Sept-16                                | -0.98 | 955   | 958.5 | 937.5 | 940.8 | 385    | 1753           |
| Oct-16                                 | -0.21 | 965.8 | 967.5 | 952.7 | 952.7 | 4      | 67             |



## Mentha Oil Spot Chandausi Price Trend:



### **Mentha Oil Daily Prices**

| Commodity  | Center    | Mentha Oil |          | Change |
|------------|-----------|------------|----------|--------|
|            |           | 8/4/2016   | 8/3/2016 | Change |
|            | Chandausi | 1022       | 1018     | 4      |
|            | Sambhal   | 1070       | 1070     | Unch   |
| Mentha Oil | Barabanki | 1035       | 1030     | 5      |
|            | Bareilly  | 990        | 990      | Unch   |
|            | Rampur    | 1080       | 1060     | 20     |

| Commodity | Center    | DMO      |          | Chango |
|-----------|-----------|----------|----------|--------|
|           |           | 8/4/2016 | 8/3/2016 | Change |
| DMO       | Chandausi | 800      | 800      | Unch   |
|           | Sambhal   | 745      | 750      | -5     |