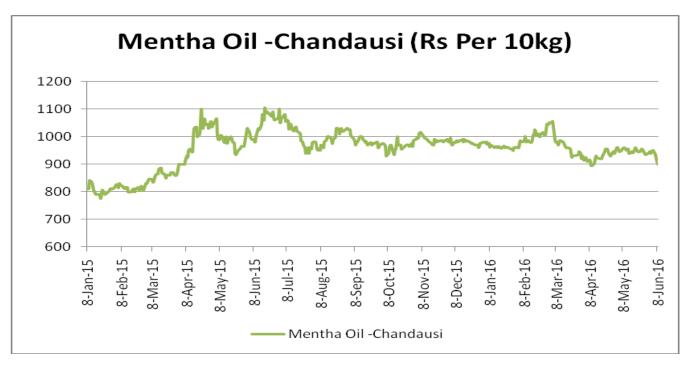

an rs.1000/quintal.

Domestic Market Outlook: Menthol prices are likely to test Rs. 1000 per kg in coming sessions.

| MCX Mentha Oil Futures Date:05.08.2016 |       |       |       |       |       | te:05.08.2016 |      |
|----------------------------------------|-------|-------|-------|-------|-------|---------------|------|
| Contract                               | +/-   | Open  | High  | Low   | Close | Volume        | OI   |
| Aug-16                                 | +0.12 | 927   | 938.7 | 923.4 | 934   | 3456          | 5962 |
| Sept-16                                | +0.12 | 939   | 949.2 | 935   | 941   | 326           | 1746 |
| Oct-16                                 | -0.39 | 951.2 | 956.5 | 949.8 | 956.5 | 8             | 73   |



### Mentha Oil Spot Chandausi Price Trend:



# **Mentha Oil Daily Prices**

| Commodity  | Center    | Mentha Oil |          | Changa |
|------------|-----------|------------|----------|--------|
|            |           | 8/5/2016   | 8/4/2016 | Change |
|            | Chandausi | 1010       | 1022     | -12    |
|            | Sambhal   | 1060       | 1070     | -10    |
| Mentha Oil | Barabanki | 1030       | 1035     | -5     |
|            | Bareilly  | 980        | 990      | -10    |
|            | Rampur    | 1070       | 1080     | -10    |

| Commodity | Center    | DMO      |          | Change |
|-----------|-----------|----------|----------|--------|
|           |           | 8/5/2016 | 8/4/2016 | Change |
| DMO       | Chandausi | 800      | 800      | Unch   |
|           | Sambhal   | 735      | 745      | -10    |