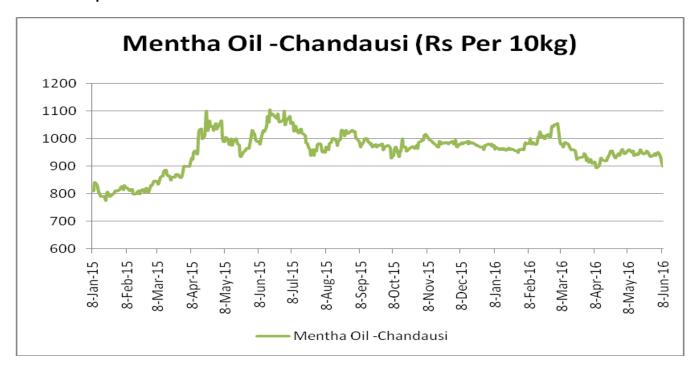

too expected to increase in coming weeks which tends to push Menthe oil price more than rs.1000/quintal.

Domestic Market Outlook: Menthol prices are likely to test Rs. 1000 per kg in coming sessions.

| MCX Mentha Oil Futures |       |       |       |       |       | Date:10.08.2016 |      |
|------------------------|-------|-------|-------|-------|-------|-----------------|------|
| Contract               | +/-   | Open  | High  | Low   | Close | Volume          | OI   |
| Aug-16                 | +0.71 | 900   | 908.9 | 896.5 | 906.5 | 3518            | 5842 |
| Sept-16                | +0.85 | 911   | 920.3 | 908.3 | 918.7 | 496             | 1827 |
| Oct-16                 | +0.28 | 925.3 | 931.5 | 921   | 928   | 55              | 95   |



# Mentha Oil Spot Chandausi Price Trend:



### **Mentha Oil Daily Prices**

| Commodity  | Center    | Mentha Oil |          | Change |
|------------|-----------|------------|----------|--------|
|            |           | 8/10/2016  | 8/9/2016 | Change |
|            | Chandausi | 990        | 980      | 10     |
| Months Oil | Sambhal   | 1042       | 1035     | 7      |
| Mentha Oil | Barabanki | 1010       | 997      | 13     |
|            | Bareilly  | 970        | 955      | 15     |
|            | Rampur    | 1040       | 1030     | 10     |

| Commodity | Center    | DMO       |          | Change |
|-----------|-----------|-----------|----------|--------|
|           |           | 8/10/2016 | 8/9/2016 | Change |
| DMO       | Chandausi | 780       | 760      | 20     |
|           | Sambhal   | 725       | 720      | 5