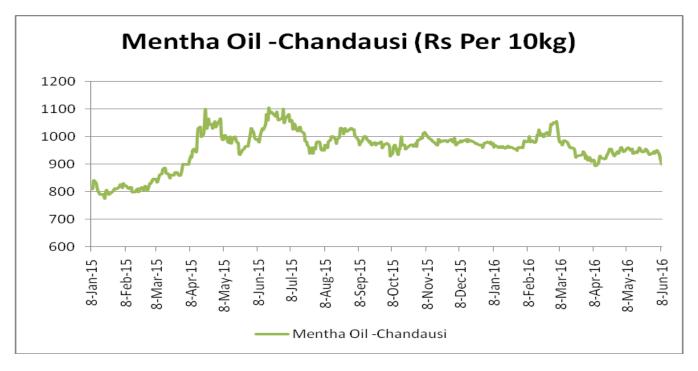

omestic Market Outlook: Menthol prices are likely to test Rs. 1000 per kg in coming sessions.

| MCX Mentha Oil Futures Date:12.08.2016 |       |        |        |       |       |        | te:12.08.2016 |
|----------------------------------------|-------|--------|--------|-------|-------|--------|---------------|
| Contract                               | +/-   | Open   | High   | Low   | Close | Volume | OI            |
| Aug-16                                 | -0.06 | 905.10 | 912.50 | 903.7 | 905   | 2432   | 5443          |
| Sept-16                                | +0.00 | 918.2  | 923.9  | 915.8 | 917   | 442    | 2108          |
| Oct-16                                 | +0.53 | 932.5  | 935.7  | 932   | 932.4 | 35     | 305           |



# Mentha Oil Spot Chandausi Price Trend:



# **Mentha Oil Daily Prices**

| Commodity  | Center    | Mentha Oil |           | Change |
|------------|-----------|------------|-----------|--------|
|            |           | 8/13/2016  | 8/12/2016 | Change |
|            | Chandausi | 990        | 995       | -5     |
|            | Sambhal   | 1040       | 1047      | -7     |
| Mentha Oil | Barabanki | 1020       | 1025      | -5     |
|            | Bareilly  | 960        | 970       | -10    |
|            | Rampur    | 1030       | 1035      | -5     |

| Commodity | Center    | DMO       |           | Change |
|-----------|-----------|-----------|-----------|--------|
|           |           | 8/13/2016 | 8/12/2016 | Change |
| DMO       | Chandausi | 775       | 770       | 5      |
|           | Sambhal   | 770       | 775