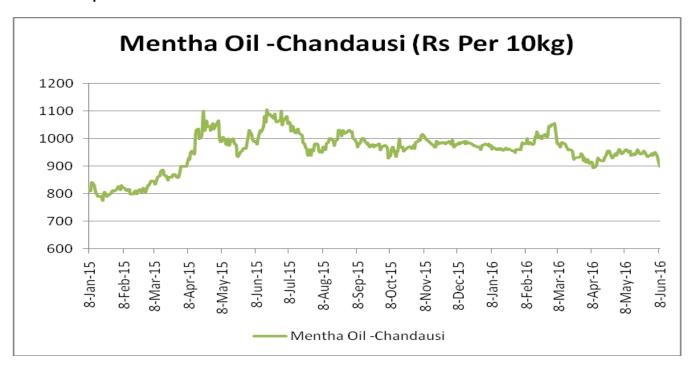

rease in coming weeks which tends to push Menthe oil price more than rs.1000/quintal.

Domestic Market Outlook: Menthol prices are likely to test Rs. 1000 per kg in coming sessions.

| MCX Mentha Oil Futures |       |       |       |       |       | Date:16.08.2016 |      |  |
|------------------------|-------|-------|-------|-------|-------|-----------------|------|--|
| Contract               | +/-   | Open  | High  | Low   | Close | Volume          | OI   |  |
| Aug-16                 | -1.37 | 906   | 912.8 | 893.6 | 893.6 | 2484            | 5417 |  |
| Sept-16                | +1.42 | 918.4 | 923.9 | 905.1 | 905.1 | 481             | 2230 |  |
| Oct-16                 | -1.74 | 932   | 936   | 917.2 | 917.2 | 24              | 312  |  |



### Mentha Oil Spot Chandausi Price Trend:



# **Mentha Oil Daily Prices**

| Commodity  | Center    | Mentha Oil |           | Change |
|------------|-----------|------------|-----------|--------|
|            |           | 8/16/2016  | 8/13/2016 | Change |
|            | Chandausi | 993        | 990       | 3      |
|            | Sambhal   | 1042       | 1040      | 2      |
| Mentha Oil | Barabanki | 1020       | 1020      | Unch   |
|            | Bareilly  | 970        | 960       | 10     |
|            | Rampur    | 1048       | 1030      | 18     |

| Commodity | Center    | DMO       |           | Change |
|-----------|-----------|-----------|-----------|--------|
|           |           | 8/16/2016 | 8/13/2016 | Change |
| DMO       | Chandausi | 780       | 775       | 5      |
|           | Sambhal   | 775       | 770