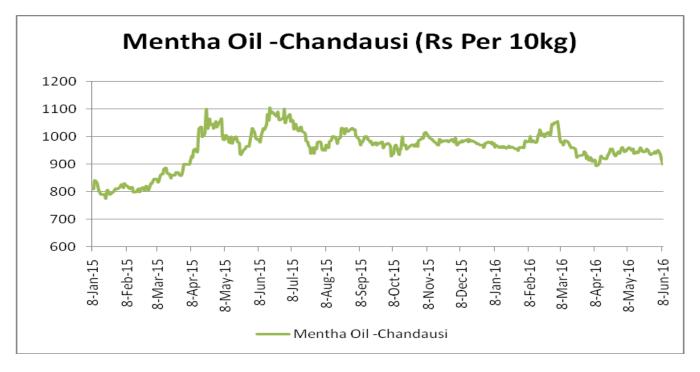

/quintal.

Domestic Market Outlook: Menthol prices are likely to test Rs. 1000 per kg in coming sessions.

| MCX Mentha Oil Futures Date:16.08.2016 |       |       |       |       |       |        | te:16.08.2016 |
|----------------------------------------|-------|-------|-------|-------|-------|--------|---------------|
| Contract                               | +/-   | Open  | High  | Low   | Close | Volume | OI            |
| Aug-16                                 | -1.37 | 906   | 912.8 | 893.6 | 893.6 | 2484   | 5417          |
| Sept-16                                | +1.42 | 918.4 | 923.9 | 905.1 | 905.1 | 481    | 2230          |
| Oct-16                                 | -1.74 | 932   | 936   | 917.2 | 917.2 | 24     | 312           |



# Mentha Oil Spot Chandausi Price Trend:



# **Mentha Oil Daily Prices**

| Commodity  | Center    | Mentha Oil |           | Change |
|------------|-----------|------------|-----------|--------|
|            |           | 8/17/2016  | 8/16/2016 | Change |
|            | Chandausi | 980        | 993       | -13    |
|            | Sambhal   | 1035       | 1042      | -7     |
| Mentha Oil | Barabanki | 1015       | 1020      | -5     |
|            | Bareilly  | 955        | 970       | -15    |
|            | Rampur    | 1030       | 1048      | -18    |

| Commodity | Center    | DMO       |           | Change |
|-----------|-----------|-----------|-----------|--------|
|           |           | 8/17/2016 | 8/16/2016 | Change |
| DMO       | Chandausi | 765       | 780       | -15    |
|           | Sambhal   | 765       | 775