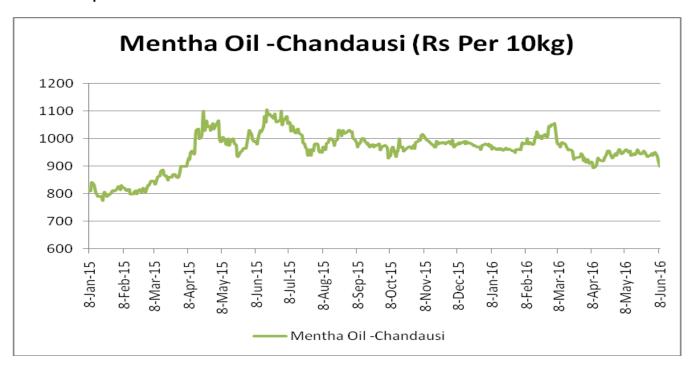

ed to increase in coming weeks which tends to push Menthe oil price more than rs.1000/quintal.

**Domestic Market Outlook:** Menthol prices are likely to test Rs. 935 per kg in coming sessions.

| MCX Mentha Oil Futures |       |       |       |       |       | Da     | ite:19.08.2016 |
|------------------------|-------|-------|-------|-------|-------|--------|----------------|
| Contract               | +/-   | Open  | High  | Low   | Close | Volume | OI             |
| Aug-16                 | -1.30 | 888.5 | 891.7 | 880.1 | 886.8 | 1739   | 4475           |
| Sept-16                | -1.00 | 900   | 902.9 | 892.2 | 898.6 | 705    | 2431           |
| Oct-16                 | -1.90 | 911   | 914.7 | 903.3 | 909.8 | 79     | 681            |



### Mentha Oil Spot Chandausi Price Trend:



## **Mentha Oil Daily Prices**

| Commodity  | Center    | Mentha Oil |           | Change |
|------------|-----------|------------|-----------|--------|
|            |           | 8/19/2016  | 8/17/2016 | Change |
|            | Chandausi | 978        | 980       | -2     |
|            | Sambhal   | 1030       | 1035      | -5     |
| Mentha Oil | Barabanki | 1000       | 1015      | -15    |
|            | Bareilly  | 945        | 955       | -10    |
|            | Rampur    | 1025       | 1030      | -5     |

| Commodity | Center    | DMO       |           | Change |
|-----------|-----------|-----------|-----------|--------|
|           |           | 8/19/2016 | 8/17/2016 | Change |
| DMO       | Chandausi | 730       | 765       | -35    |
|           | Sambhal   | 750       | 765