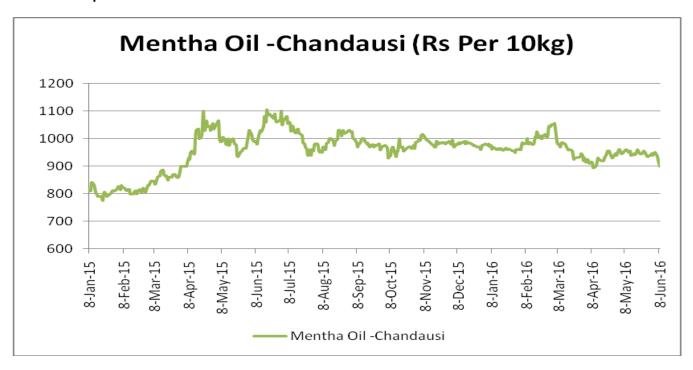

00/quintal.

**Domestic Market Outlook:** Menthol prices are likely to test Rs. 935 per kg in coming sessions.

| MCX Mentha Oil Futures Date:19.08.2016 |       |       |       |       |       | ite:19.08.2016 |      |
|----------------------------------------|-------|-------|-------|-------|-------|----------------|------|
| Contract                               | +/-   | Open  | High  | Low   | Close | Volume         | OI   |
| Aug-16                                 | -1.30 | 888.5 | 891.7 | 880.1 | 886.8 | 1739           | 4475 |
| Sept-16                                | -1.00 | 900   | 902.9 | 892.2 | 898.6 | 705            | 2431 |
| Oct-16                                 | -1.90 | 911   | 914.7 | 903.3 | 909.8 | 79             | 681  |



## Mentha Oil Spot Chandausi Price Trend:



## **Mentha Oil Daily Prices**

| Commodity  | Center    | Center Mentha Oil |           | Change |
|------------|-----------|-------------------|-----------|--------|
|            |           | 20-Aug-16         | 19-Aug-16 | Change |
|            | Chandausi | 975               | 978       | -3     |
| Mentha Oil | Sambhal   | 1035              | 1030      | 5      |
| Mentila On | Barabanki | 1010              | 1000      | 10     |
|            | Bareilly  | 955               | 945       | 10     |
|            | Rampur    | 1030              | 1025      | 5      |

| Commodity | Center    | DMO       |           | Change |
|-----------|-----------|-----------|-----------|--------|
|           |           | 20-Aug-16 | 19-Aug-16 | Change |
| DMO       | Chandausi | 710       | 730