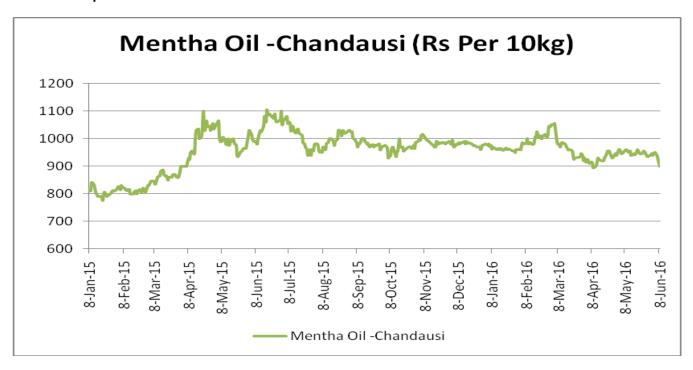

ase in coming weeks which tends to push Menthe oil price more than rs.1000/quintal.

**Domestic Market Outlook:** Menthol prices are likely to test Rs. 935 per kg in coming sessions.

| MCX Mentha Oil Futures |       |        |        |       |        | Date:22.08.2016 |      |
|------------------------|-------|--------|--------|-------|--------|-----------------|------|
| Contract               | +/-   | Open   | High   | Low   | Close  | Volume          | OI   |
| Aug-16                 | -0.52 | 887.90 | 887.90 | 880.2 | 881.5  | 1722            | 3790 |
| Sept-16                | -0.61 | 899.9  | 899.9  | 892   | 892.30 | 995             | 2701 |
| Oct-16                 | -0.51 | 906.5  | 908.9  | 904   | 904.4  | 305             | 938  |



## Mentha Oil Spot Chandausi Price Trend:



### **Mentha Oil Daily Prices**

| Commodity  | Center    | Mentha Oil |           | Change |
|------------|-----------|------------|-----------|--------|
|            |           | 8/22/2016  | 8/20/2016 | Change |
|            | Chandausi | 978        | 975       | 3      |
|            | Sambhal   | 1030       | 1035      | -5     |
| Mentha Oil | Barabanki | 1000       | 1010      | -10    |
|            | Bareilly  | 950        | 955       | -5     |
|            | Rampur    | 1035       | 1030      | 5      |

| Commodity | Center    | DMO       |           | Change |
|-----------|-----------|-----------|-----------|--------|
|           |           | 8/22/2016 | 8/20/2016 | Change |
| DMO       | Chandausi | 715       | 710       | 5      |
|           | Sambhal   | 705       | 71