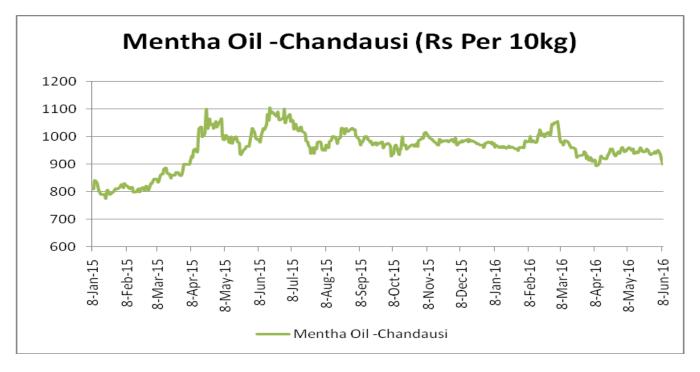

omestic Market Outlook: Menthol prices are likely to test Rs. 935 per kg in coming sessions.

| MCX Mentha Oil Futures Date:23.08.2016 |       |        |       |       |       |        | ite:23.08.2016 |
|----------------------------------------|-------|--------|-------|-------|-------|--------|----------------|
| Contract                               | +/-   | Open   | High  | Low   | Close | Volume | OI             |
| Aug-16                                 | +2.10 | 880.50 | 907.9 | 880.5 | 901   | 2575   | 3159           |
| Sept-16                                | +1.86 | 892.2  | 914.9 | 891.7 | 910.9 | 1889   | 3231           |
| Oct-16                                 | +1.57 | 906.3  | 924.9 | 905.7 | 921   | 387    | 1101           |



## Mentha Oil Spot Chandausi Price Trend:



## **Mentha Oil Daily Prices**

| Commodity  | Center    | Mentha Oil |           | Change |
|------------|-----------|------------|-----------|--------|
|            |           | 8/23/2016  | 8/22/2016 | Change |
|            | Chandausi | 975        | 978       | -3     |
|            | Sambhal   | 1025       | 1030      | -5     |
| Mentha Oil | Barabanki | 1000       | 1000      | Unch   |
|            | Bareilly  | 955        | 950       | 5      |
|            | Rampur    | 1030       | 1035      | -5     |

| Commodity | Center    | DMO       |           | Change |
|-----------|-----------|-----------|-----------|--------|
|           |           | 8/23/2016 | 8/22/2016 | Change |
| DMO       | Chandausi | 705       | 715       | -10    |
|           | Sambhal   | 700       | 705